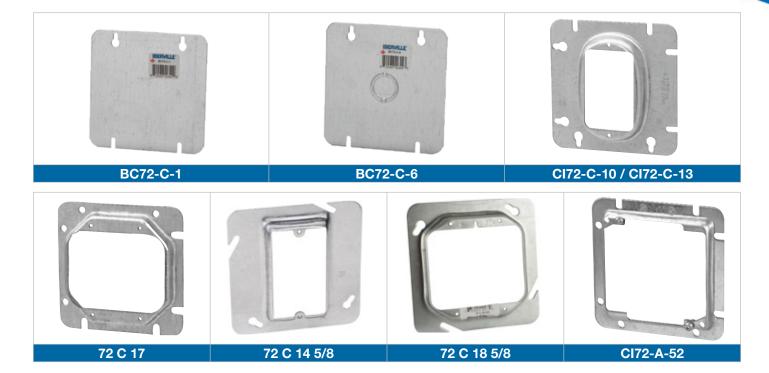

#### Covers

| Cat. No.             | Description                                                                              |  |  |  |  |  |
|----------------------|------------------------------------------------------------------------------------------|--|--|--|--|--|
| Flat Covers          |                                                                                          |  |  |  |  |  |
| BC72-C-1             | Blank                                                                                    |  |  |  |  |  |
| BC72-C-6             | With concentric 1/2 in. and 3/4 in. conduit knockout                                     |  |  |  |  |  |
| Single Device Covers |                                                                                          |  |  |  |  |  |
| CI72-C-10            | Raised 1/8 in. (1.7 cu. in.)                                                             |  |  |  |  |  |
| CI72-C-13            | Raised 1/2 in. (4.3 cu. in.)                                                             |  |  |  |  |  |
| 72 C 14*             | Raised 3/4 in. (5.0 cu. in.)                                                             |  |  |  |  |  |
| 72 C 14 5/8*         | Raised 5/8 in. (4.0 cu. in.)                                                             |  |  |  |  |  |
| Two Device Covers    |                                                                                          |  |  |  |  |  |
| 72 C 17*             | Raised 1/2 in. (6.3 cu. in.)                                                             |  |  |  |  |  |
| 72 C 18 5/8*         | Raised 5/8 in. (7.5 cu. in.)                                                             |  |  |  |  |  |
| Adaptors             |                                                                                          |  |  |  |  |  |
| CI72-A-52            | To install 4 in. square covers on 4-11/16 in. square boxes. Raised 1/4 in. (3.0 cu. in.) |  |  |  |  |  |
| * UL Listed          |                                                                                          |  |  |  |  |  |