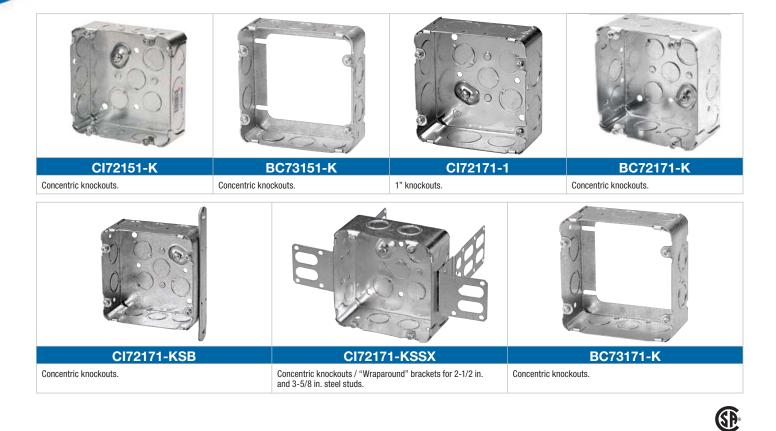

### 4-11/16 in. Square Boxes

Conduit Knockouts

| Cat. No.       | Volume<br>(Cu. in.) | Features |                            | Knockouts     |                |               |                |             |
|----------------|---------------------|----------|----------------------------|---------------|----------------|---------------|----------------|-------------|
|                |                     | Bracket  | <b>Raised Ground Screw</b> | 1/2 in. sides | 1/2 in. bottom | 3/4 in. sides | 3/4 in. bottom | 1 in. sides |
| 1-1/2 in. Deep |                     |          |                            |               |                |               |                |             |
| CI72151-K      | 30.0                | -        | yes                        | 10            | 4              | 6             | 2              | -           |
| BC73151-K      | 30.0                | -        | -                          | 10            | -              | 6             | -              | -           |
| 2-1/8 in. Deep |                     |          |                            |               |                |               |                |             |
| CI72171-1      | 42.0                | -        | yes                        | -             | 4              | 2             | 2              | 6           |
| BC72171-K      | 42.0                | -        | yes                        | 10            | 4              | 6             | 2              | -           |
| CI72171-KSB    | 42.0                | "SB"     | yes                        | 8             | 4              | 2             | 2              | -           |
| CI72171-KSSX   | 42.0                | "SSX"    | yes                        | 4             | 4              | 4             | 2              | -           |
| CI72171-1-SSX  | 42.0                | "SSX"    | yes                        | -             | 4              | 2             | 2              | 4           |
| BC73171-K      | 42.0                | -        | -                          | 10            | -              | 6             | -              | -           |