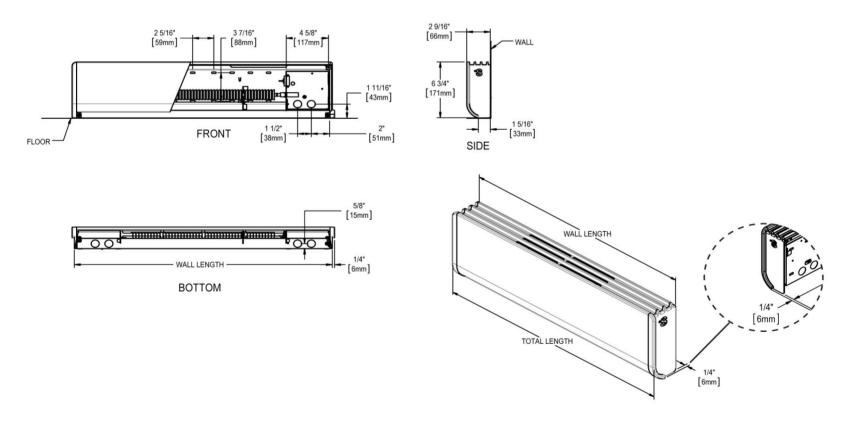

## **TECHNICAL DRAWING**

| MODEL | DESCRIPTION | DELIVERY TIME |
|-------|-------------|---------------|
|       |             |               |
|       |             |               |

| COMMENTS:   | PROJECT:     |  |
|-------------|--------------|--|
|             | CONTRACTOR:  |  |
|             | DISTRIBUTOR: |  |
|             | ENGINEER:    |  |
|             | ARCHITECT:   |  |
|             | DATE:        |  |
| web version |              |  |