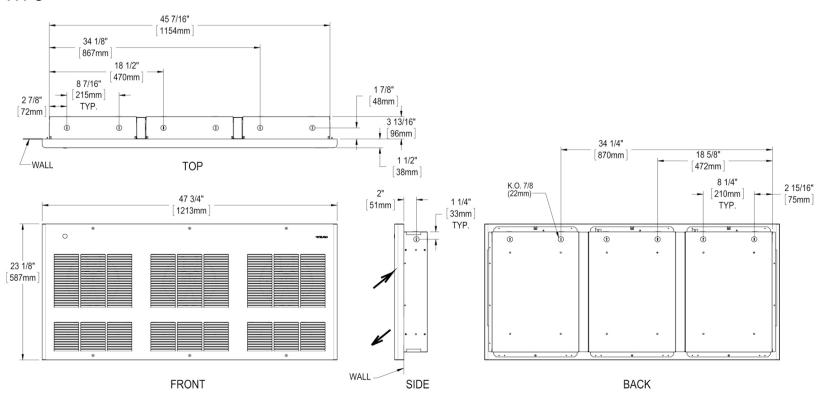

|
|      |        |       |       |            |     |     |      |               |
|      |        |       |       |            |     |     |      |               |
|      |        |       |       |            |     |     |      |               |
|      | DEI    |       |       | ESCRIPTION |     |     |      | DELIVERY TIME |

| MODEL | DESCRIPTION | DELIVERY TIME |
|-------|-------------|---------------|
|       |             |               |
|       |             |               |

| COMMENTS: | PROJECT:     |  |
|-----------|--------------|--|
|           | ARCHITECT:   |  |
|           | ENGINEER:    |  |
|           | CONTRACTOR:  |  |
|           | DISTRIBUTOR: |  |
|           | DATE:        |  |

Web version 04-17



# **TECHNICAL DRAWINGS**

# WF1



# WF2



# WF3