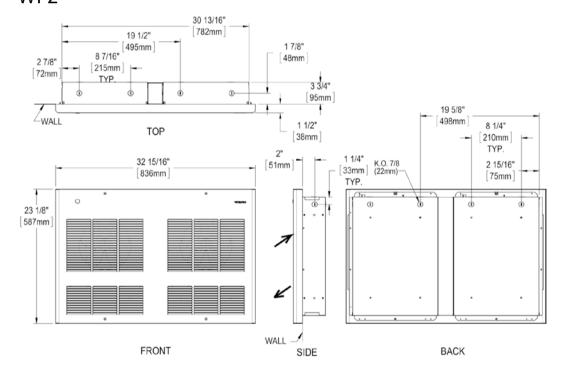

|               |
|      |        |       |       |            |     |     |      |               |
|      |        |       |       |            |     |     |      |               |
|      |        |       |       |            |     |     |      |               |
|      | DEI    |       |       | ESCRIPTION |     |     |      | DELIVERY TIME |

| MODEL | DESCRIPTION | DELIVERY TIME |
|-------|-------------|---------------|
|       |             |               |
|       |             |               |

| COMMENTS: | PROJECT:     |  |
|-----------|--------------|--|
|           | ARCHITECT:   |  |
|           | ENGINEER:    |  |
|           | CONTRACTOR:  |  |
|           | DISTRIBUTOR: |  |
|           | DATE:        |  |

Web version 04-17



# **TECHNICAL DRAWINGS**

# WF1



# WF2



# WF3