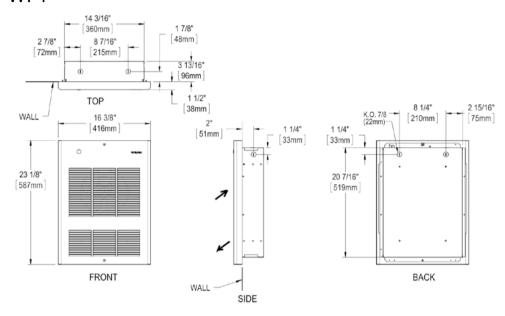

|     |      |               |
|      |        |       |       |            |     |     |      |               |
|      |        |       |       |            |     |     |      |               |
|      |        |       |       |            |     |     |      |               |
|      | DEI    |       |       | ESCRIPTION |     |     |      | DELIVERY TIME |

| MODEL | DESCRIPTION | DELIVERY TIME |
|-------|-------------|---------------|
|       |             |               |
|       |             |               |

| COMMENTS: | PROJECT:     |  |
|-----------|--------------|--|
|           | ARCHITECT:   |  |
|           | ENGINEER:    |  |
|           | CONTRACTOR:  |  |
|           | DISTRIBUTOR: |  |
|           | DATE:        |  |

Web version 04-17



# **TECHNICAL DRAWINGS**

# WF1



# WF2



# WF3