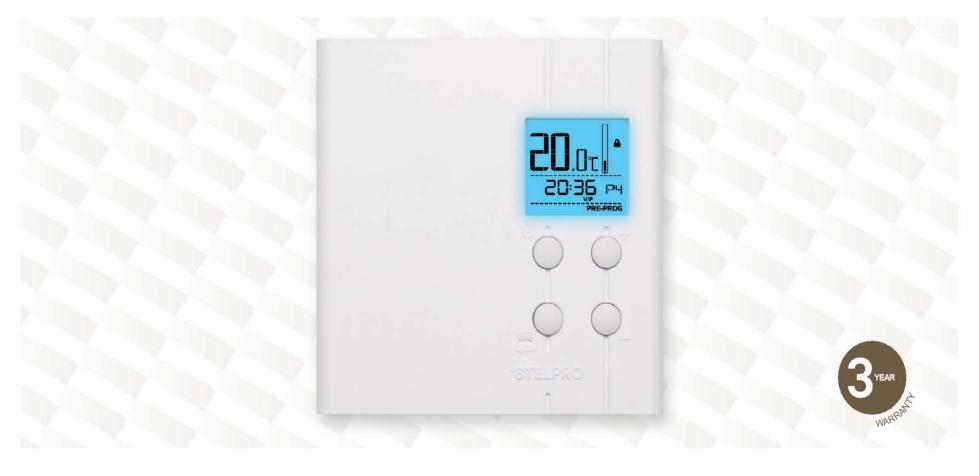

## ELECTRONIC THERMOSTAT STE302P SERIES - MULTIPLE PROGRAMMING

## COLOUR

white **FINISH** 

molded plastic

## CON TROL

- 2-wire connection
- compatible with forced-air units (Fan mode)
- easily choose the desired preprogramming with one butt on
- able to program 4 periods a day during the week and 4 others per day during the weekend, for a maximum of 8/week
- anticipated start (the thermostat reaches the desired temperature at the requested hour)
- frost-free warning
- lock option at a minimum and maximum temperature setpoint (Security mode)
- protection against power failure (2 hours)
- the hour can be displayed in 12 or 24-hour mode
- display in either Celsius or Fahrenheit

## ACCURACY

accurate ambient temperature control of  $\pm$  0.1 °C (0.18 °F)

TEMPERATURE RANGE between 3 and 30 °C (37 t o 86 °F)

| QTY | MODEL | WATTS min. | WATTS max. | VOLTS | AMP | HZ | COLOR | BACKLIGHT | UNITS |
|-----|-------|------------|------------|-------|-----|----|-------|-----------|-------|
|     |       |            |            |       |     |    |       |           |       |
|     |       |            |            |       |     |    |       |           |       |
|     |       |            |            |       |     |    |       |           |       |