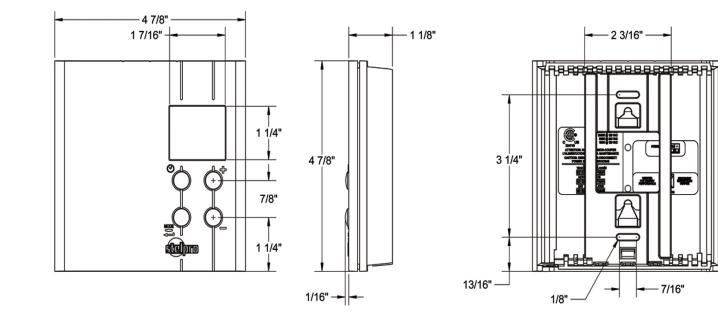

TAGE & VOLTAGE

150 Wto 1500 W@ 120 V/ 260 Wto 2600 W@ 208 V/ 300 Wto 3000 W@ 240 V

## CON TROL

- 2-wire connection
- compatible with forced-air units (Fan mode)
- easily choose the desired preprogramming with one butt on
- able to program 4 periods a day during the week and 4 others per day during the weekend, for a maximum of 8/week
- anticipated start (the thermostat reaches the desired temperature at the requested hour)
- frost-free warning
- lock option at a minimum and maximum temperature setpoint (Security mode)
- protection against power failure (2 hours)
- the hour can be displayed in 12 or 24-hour mode
- display in either Celsius or Fahrenheit

## ACCURACY

accurate ambient temperature control of  $\pm$  0.1 °C (0.18 °F)

TEMPERATURE RANGE between 3 and 30 °C (37 t o 86 °F)





| QTY | MODEL | WATTS min. | WATTS max. | VOLTS | AMP | HZ | COLOR | BACKLIGHT | UNITS |
|-----|-------|------------|------------|-------|-----|----|-------|-----------|-------|
|     |       |            |            |       |     |    |       |           |       |
|     |       |            |            |       |     |    |       |           |       |
|     |       |            |            |       |     |    |       |           |       |

| MODEL | DESCRIPTION | DELIVERY TIME |
|-------|-------------|---------------|
|       |             |               |
|       |             |               |

| COMMENTS: | PROJECT:     |  |
|-----------|--------------|--|
|           | ARCHITECT:   |  |
|           | ENGINEER:    |  |
|           | CONTRACTOR:  |  |
|           | DISTRIBUTOR: |  |