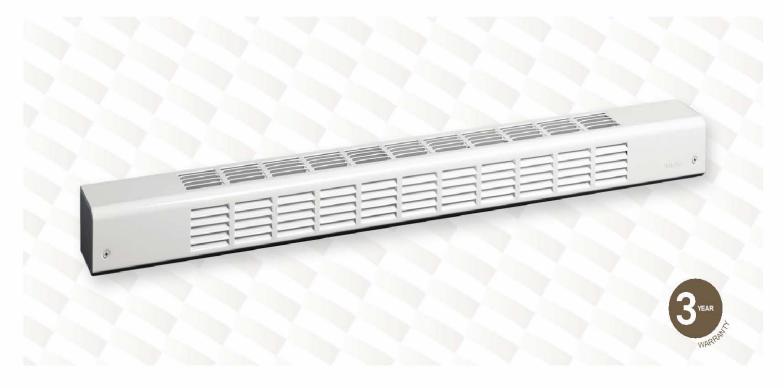

# **FEATURES**

# MANUFACTURING

- 3 in. x 3 in. compact profile
- solid, 18-gauge steel cabinet and front that may be used as a step
- thermal protection with automatic reset
- full-length wireway
- pencil-proof openings of less than 1/4 in. (6.4 mm) prevent foreign objects from entering the unit

# ELEMENT

single tubular, stainless steel sheathed element with boxed aluminum fins for improved heat dissipation; the element is securely fastened at its center, floating in nylon sleeves at each end, eliminating expansion and contraction noises