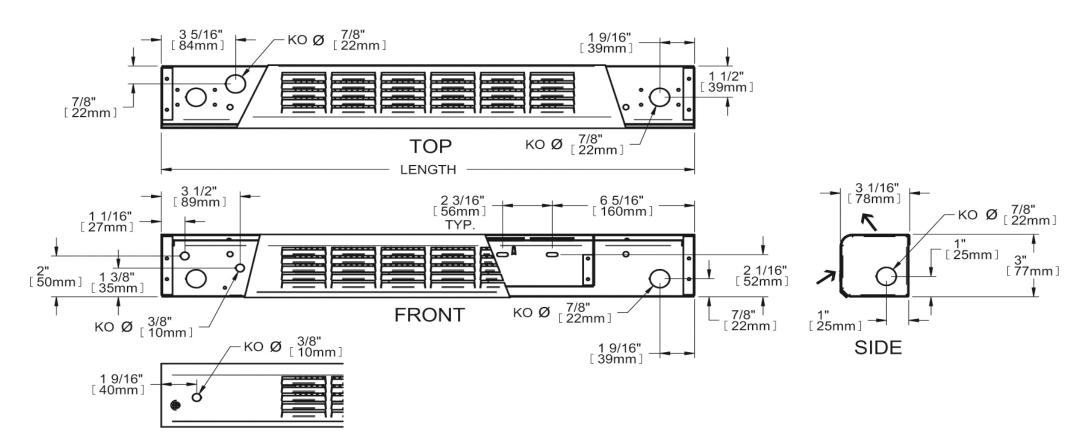

# **TECHNICAL DRAWING**

| MODEL | BEGGIAI HOIT |  |
|-------|--------------|--|
|       |              |  |
|       |              |  |
|       |              |  |
|       |              |  |
|       |              |  |