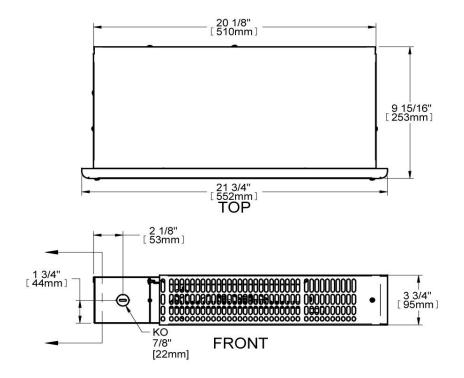

## **TECHNICAL DRAWING**

| MODEL | DESCRIPTION | DELIVERY TIME |
|-------|-------------|---------------|
|       |             |               |
|       |             |               |

| COMMENTS: | PROJECT:     |  |
|-----------|--------------|--|
|           | ARCHITECT:   |  |
|           | ENGINEER:    |  |
|           | CONTRACTOR:  |  |
|           | DISTRIBUTOR: |  |
|           | DATE:        |  |