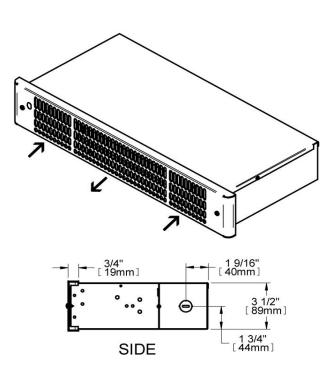

## **TECHNICAL DRAWING**

| MODEL | DESCRIPTION | DELIVERY TIME |
|-------|-------------|---------------|
|       |             |               |
|       |             |               |

| COMMENTS: | PROJECT:     |  |
|-----------|--------------|--|
|           | ARCHITECT:   |  |
|           | ENGINEER:    |  |
|           | CONTRACTOR:  |  |
|           | DISTRIBUTOR: |  |
|           | DATE:        |  |