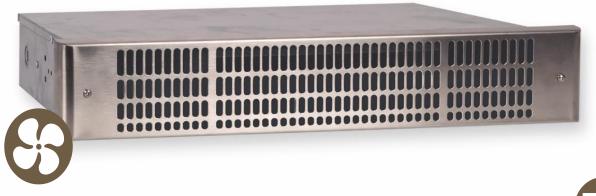

#### **FINISH**

- epoxy-polyester powdercoat or stainless steel
- manufacturng
- 22-gauge steel cabinet and 16-gauge steel front
- quiet, 50 CFM capacity
- thermal protection with automatic reset
- added protection provided by a fuse-link (must be replaced once activated)

#### WATTAGE AND VOLTAGE

- power selector switch

#### ELEMENT

- tubular element sheathed with spiral-wound fins for improved heat dissipation

#### INSTALLATION

- recessed