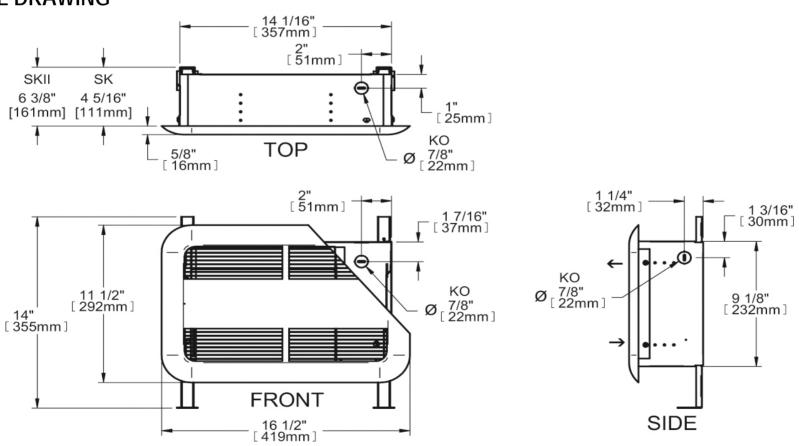

# **TECHNICAL DRAWING**

| MODEL | DESCRIPTION | DELIVERY TIME |
|-------|-------------|---------------|
|       |             |               |
|       |             |               |

| COMMENTS: | PROJECT:     |  |
|-----------|--------------|--|
|           | ARCHITECT:   |  |
|           | ENGINEER:    |  |
|           | CONTRACTOR:  |  |
|           | DISTRIBUTOR: |  |
|           | DATE:        |  |