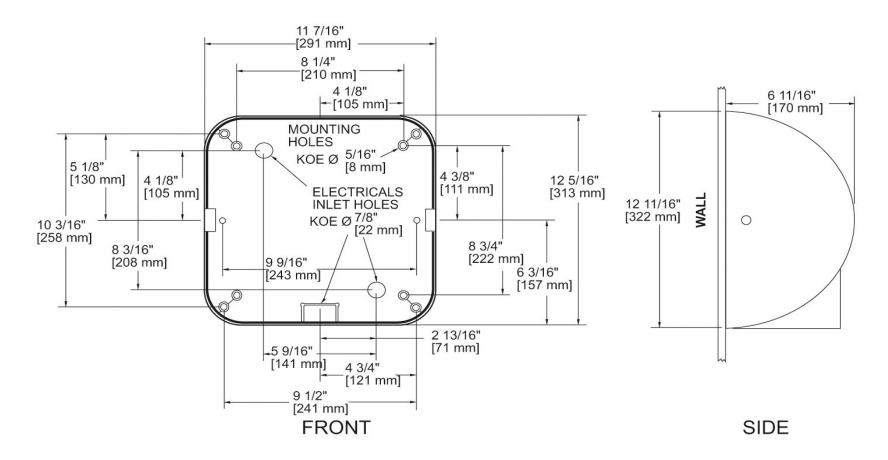

# **TECHNICAL DRAWING**

| MODEL | DESCRIPTION | DELIVERY TIME |
|-------|-------------|---------------|
|       |             |               |
|       |             |               |

| COMMENTS: | PROJECT:     |  |
|-----------|--------------|--|
|           | ARCHITECT:   |  |
|           | ENGINEER:    |  |
|           | CONTRACTOR:  |  |
|           | DISTRIBUTOR: |  |
|           | DATE:        |  |