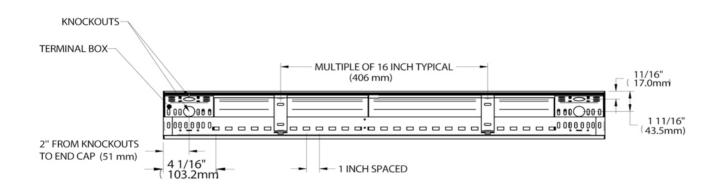

# **TECHNICAL DRAWING**

| MODEL | DESCRIPTION | DELIVERY TIME |
|-------|-------------|---------------|
|       |             |               |
|       |             |               |

| COMMENTS: | PROJECT:     |  |
|-----------|--------------|--|
|           | CONTRACTOR:  |  |
|           | DISTRIBUTOR: |  |
|           | ENGINEER:    |  |
|           | ARCHITECT:   |  |
|           | DATE:        |  |