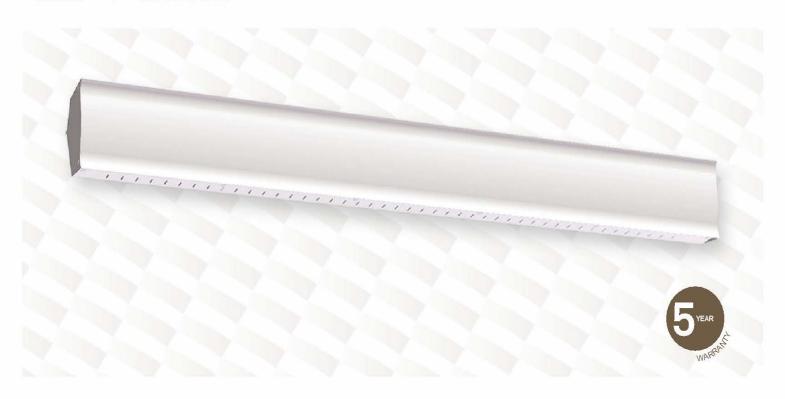

# **COVE HEATER**

SCR SERIES

## **FEATURES**

## COLOURS

- standard: soft white
- ORORA (optional): black, anodized aluminum paint

#### FINISH

- front panel: high temperature, high emissivity paint coating for maximum thermal efficiency
- other parts: hybrid epoxy-polyester powder paint

## MANUFACTURING

- aluminum front panel
- 18-gauge steel cabinet and back box
- aluminum end covers
- 24-gauge stainless steel reflector
- full-length wireway
- designed and assembled for reduced noise from the expansion and contraction of metal during heating cycles

## ELEMENT

tubular; stainless steel