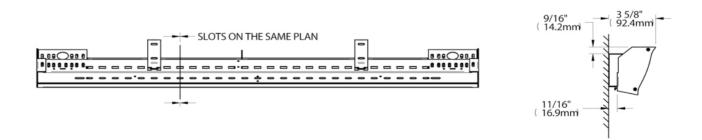

## INSTALLATION

- wall mounted at a distance of 2.5 in. or more from the ceiling
- all flammable material must be 6 in. or more from the front of the unit

# **TECHNICAL DRAWING**

| MODEL | DESCRIPTION | DELIVERY TIME |
|-------|-------------|---------------|
|       |             |               |
|       |             |               |

| COMMENTS: | PROJECT:     |  |
|-----------|--------------|--|
|           | CONTRACTOR:  |  |
|           | DISTRIBUTOR: |  |
|           | ENGINEER:    |  |
|           | ARCHITECT:   |  |
|           | DATE:        |  |