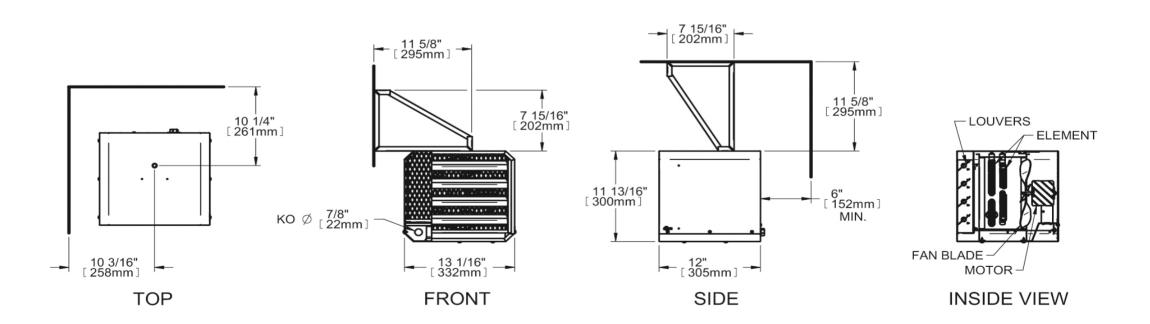

# **TECHNICAL DRAWING**

| MODEL | DESCRIPTION | DELIVERY TIME |
|-------|-------------|---------------|
|       |             |               |
|       |             |               |

| COMMENTS: | PROJECT:     |  |
|-----------|--------------|--|
|           | ARCHITECT:   |  |
|           | ENGINEER:    |  |
|           | CONTRACTOR:  |  |
|           | DISTRIBUTOR: |  |
|           | DATE:        |  |