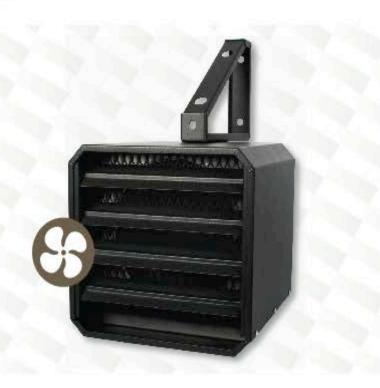

# **FEATURES**

### COLOUR

charcoal

### FINISH

epoxy-polyester powdercoat

### MANUFACTURING

- 20-gauge steel cabinet
- totally enclosed and factory lubricated motor
- 350 CFM quiet helicoidal fan
- adjustable louvers
- thermal protection with automatic reset

#### FLEMEN

nichrome element produces instant heat

#### CONTROL

- built-in thermostat (included with T series)
- wall thermostat (not included)

### INSTALLATION

wall or ceiling mounted with universal mounting bracket (included with unit)