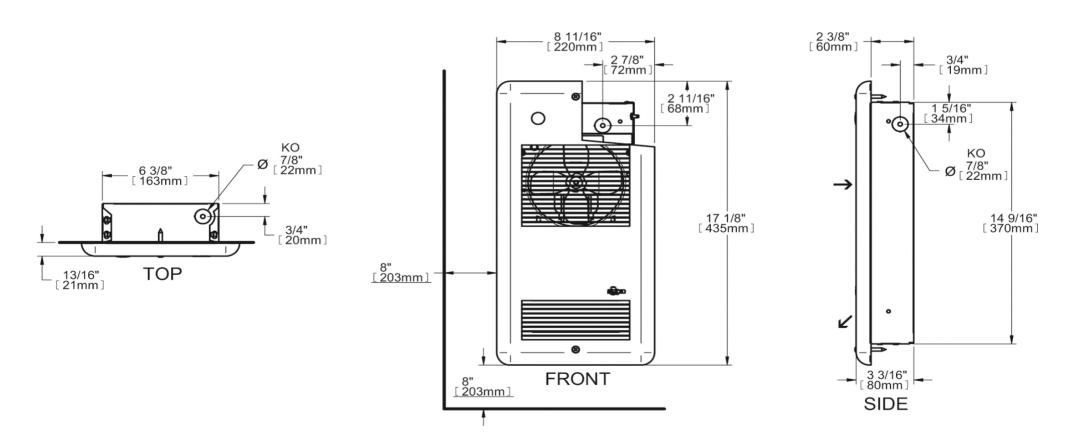

# **TECHNICAL DRAWING**

| MODEL | DESCRIPTION | DELIVERY TIME |
|-------|-------------|---------------|
|       |             |               |
|       |             |               |

| COMMENTS: | PROJECT:     |  |
|-----------|--------------|--|
|           | ARCHITECT:   |  |
|           | ENGINEER:    |  |
|           | CONTRACTOR:  |  |
|           | DISTRIBUTOR: |  |
|           | DATE:        |  |