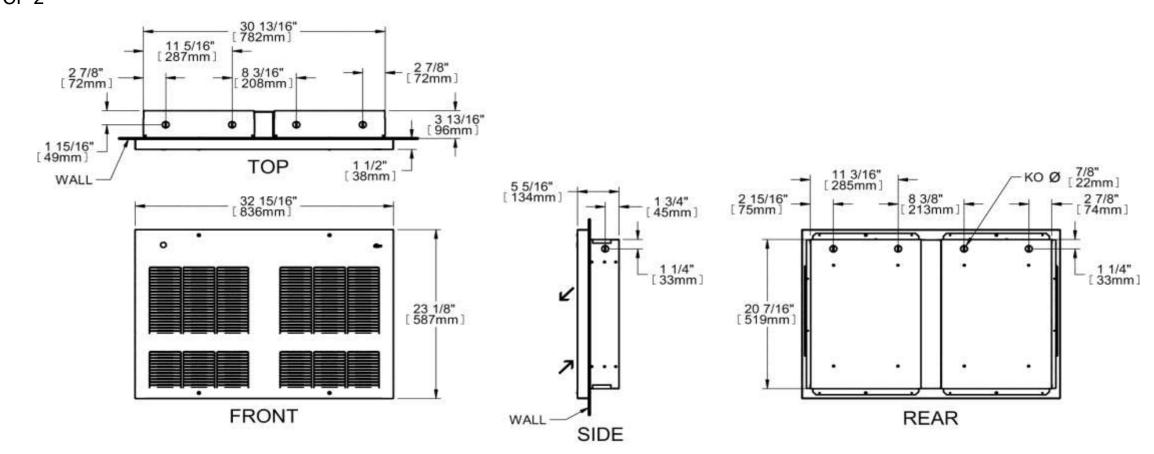

|     |     |               |
|                                 |      |       |       |            |     |     |               |
| MODEL DESCRIPTION DELIVERY TIME |      |       |       |            |     |     | DELIVERY TIME |
| IVIC                            | JULL |       | D     | LOCKIP HON |     |     | DELIVERY HIVE |

| MODEL     |  | LOCKII HON |  |
|-----------|--|------------|--|
|           |  |            |  |
|           |  |            |  |
|           |  |            |  |
| COMMENTS: |  | PROJECT:   |  |
|           |  | ARCHITECT: |  |

| ARCHITECT:   |  |
|--------------|--|
| ENGINEER:    |  |
| CONTRACTOR:  |  |
| DISTRIBUTOR: |  |
| DATE:        |  |



# **SHOP DRAWING**

## **CEILING FAN HEATER**

**CF SERIES** 

## **TECHNICAL DRAWINGS**

CF-1



CF-2