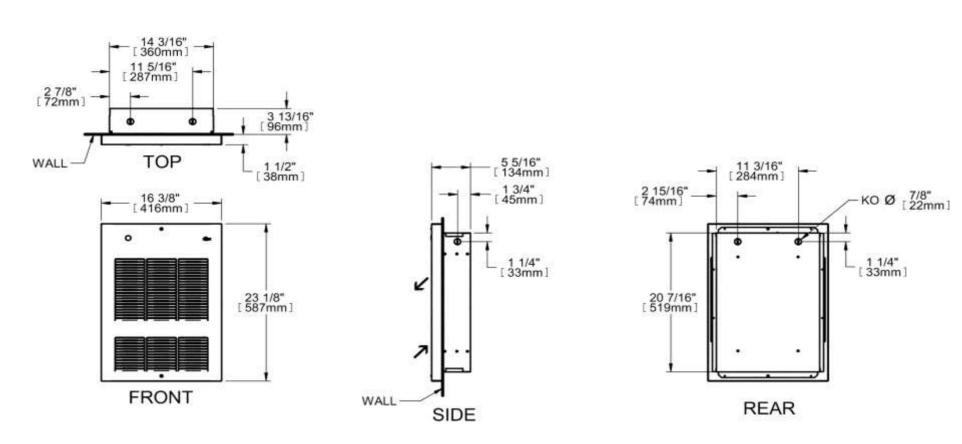

|            |     |     |               |
|                                 |      |       |       |            |     |     |               |
| MODEL DESCRIPTION DELIVERY TIME |      |       |       |            |     |     | DELIVERY TIME |
| IVIC                            | JULL |       | D     | LOCKIP HON |     |     | DELIVERY HIVE |

| MODEL     |  | LOCKII HON |  |
|-----------|--|------------|--|
|           |  |            |  |
|           |  |            |  |
|           |  |            |  |
| COMMENTS: |  | PROJECT:   |  |
|           |  | ARCHITECT: |  |

| ARCHITECT:   |  |
|--------------|--|
| ENGINEER:    |  |
| CONTRACTOR:  |  |
| DISTRIBUTOR: |  |
| DATE:        |  |



# **SHOP DRAWING**

## **CEILING FAN HEATER**

**CF SERIES** 

## **TECHNICAL DRAWINGS**

CF-1



CF-2