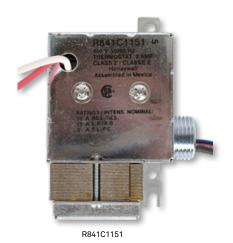

## TECHNICAL DRAWINGS

| PRODUCT   | DESCRIPTION                                                   | PRICE |
|-----------|---------------------------------------------------------------|-------|
| R841C1151 | ELECTROMECHANICAL RELAY C/W TRANSFORMER 24 V [6000 W @ 600 V] | 91.00 |
| R841D1036 | ELECTROMECHANICAL RELAY W/O TRANSFORMER 24 V [6000 W @ 600 V] | 73.00 |