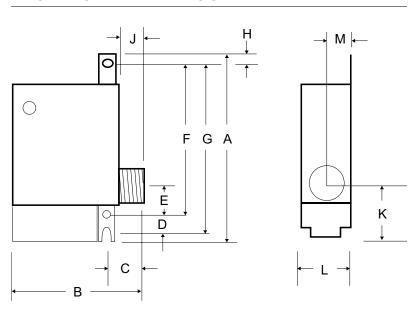

| DIMENSIONS   |       |       |     |       |     |         |       |     |      |         |       |     |  |
|--------------|-------|-------|-----|-------|-----|---------|-------|-----|------|---------|-------|-----|--|
| KEY          | А     | В     | С   | D     | Е   | F       | G     | Н   | J    | K       | L     | М   |  |
| MM (NOMINAL) | 95    | 65    | 20  | 10    | 20  | 75      | 85    | 5   | 10   | 35      | 40    | 15  |  |
| IN.          | 3 1/4 | 2 3/8 | 3/4 | 15/32 | 3/4 | 2 29/32 | 3 3/8 | 1/4 | 7/16 | 1 15/32 | 1 1/2 | 5/8 |  |