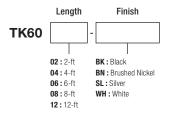

#### **Technical Drawings**

| Model  | Length (L)    |
|--------|---------------|
| TK6002 | 24" (610mm)   |
| TK6004 | 48" (1219mm)  |
| TK6006 | 72" (1829mm)  |
| TK6008 | 96" (2438mm)  |
| TK6012 | 144" (3658mm) |