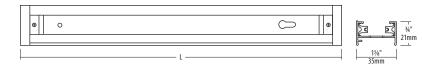

#### **Technical Drawings**

| Model  | Length (L)    |
|--------|---------------|
| TK6002 | 24" (610mm)   |
| TK6004 | 48" (1219mm)  |
| TK6006 | 72" (1829mm)  |
| TK6008 | 96" (2438mm)  |
| TK6012 | 144" (3658mm) |

#### Extrusion

1/s2" die cast aluminum construction with %4" PVC insulators holding 12 guage flat conductor wiring. Polarity groove is located on face of track to indicate location of grounding conductor.