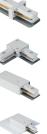

#### FC6105

Flexible connector. Connects two track sections at varying angles. IC6101

LC6102

L-connector. Connects two track sections at 90°. LE6110 Live-end. Provides power from end of track (no canopy).

Live-end with canopy. Provides power to the end of track from junction box.

TC6103 T-connector. Connects three track sections at 90°.

Wired-end. Provides power to end of

# track from receptacle. XC6104

WE6110

X-connector. Connects four track sections at 90°.

**TK6000-END** End cap for track.