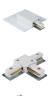

#### FC6105

Flexible connector. Connects two track sections at varying angles. IC6101

LC6102

L-connector. Connects two track sections at 90°. LE6110 Live-end. Provides power from end of track (no canopy).