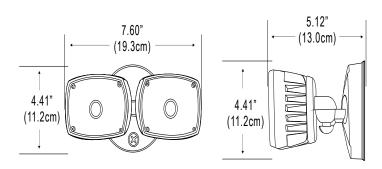

d. Complete fixture delivers a minimum of 2000 lumens. The LEDs have a colour temperature of 5000K.

#### Electrical

Each fixture head has a power consumption of 14W making it a total of 28W (14W X 2).

### Mounting

Fixture can be wall or ceiling mounted and mounts directly on to standard junction boxes.

#### Voltage

120V AC, 60 Hertz

Power factor 0.9

Finish

Available in black.

| Input Watts | 28W (14W X 2)      |
|-------------|--------------------|
| Lumens      | Min. 2000 lumens   |
| Efficacy    | 71 lumens per watt |

| Operating<br>Temperature | -40°C to +40°C   |
|--------------------------|------------------|
| Warranty                 | 5 Years          |
| Colour<br>Temperature    | 5000K (standard) |
| LED Life(L70)            | 50,000 hours     |

#### **DIMENSIONS**