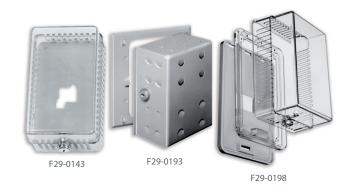

## **Universal Guards**

| Product # | Description                       | Inside Dimension<br>(Length X Height X Depth) |
|-----------|-----------------------------------|-----------------------------------------------|
| F29-0143  | Clear plastic<br>thermostat guard | 6 3/8 in. X 3 1/2 in. X 3 in.                 |
| F29-0198  |                                   | 8 1/4 in. X 5 3/8 in. X 3 1/2 in.             |
| F29-0193  | Metal thermostat guard            | 6 in. X 3 13/16 in. X 3 1/8 in.               |