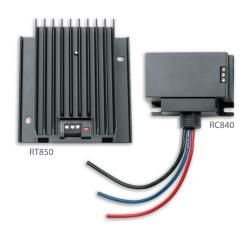

## **On/Off Relays**

| Product #           | Volts<br>60 Hz     | Resistive Charge (A) |
|---------------------|--------------------|----------------------|
| Without transformer |                    |                      |
| RC840               | 120/208/240<br>347 | 22<br>18             |
| R841D1036           | 600                | 10                   |
| With transformer    |                    |                      |
| RC840T-120          | 120                | 22                   |
| RC840T-240          | 208/240            | 22                   |
| RC840T-347          | 347                | 18                   |
| R841C1151           | 600                | 10                   |

## **Triac Relays**

| Product #           | Volts<br>60 Hz  | Resistive<br>Charge (A) | Input Signal         |
|---------------------|-----------------|-------------------------|----------------------|
| Without transformer |                 |                         |                      |
| RT850               | 100 to 347      | 23                      | 4-32VDC, 24VAC       |
| CCT-25-1-C1         | 208/240/347     | 25                      | 3-32VDC, 24VAC       |
| CCT-30-1-C2         | 48-600          | 30                      | 3-32VDC, 24VAC       |
| With transformer    |                 |                         |                      |
| RT850T-240          | 208/240         | 23                      | 19.2/24VAC           |
| RT850T-347          | 347             | 23                      | 24VAC                |
| CCT-25-1-C2-T       | 208/240/277/347 | 25                      | 14.4/16.6/19.2/24VAC |