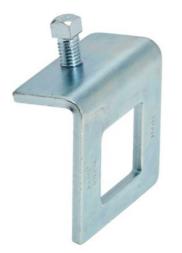

# Catalog Number: B314HDG

Eaton B-Line series beam clamps, 3.4380" H x 0.25" L x 1.75" W, Steel, 900 Lbs load cap, 0.625" beam/flange width

## General specifications

**Product Name** Catalog Number Eaton B-Line series beam clamps B314HDG UPC Product Length/Depth 781011530754 0.25 in Product Height **Product Width** 3.438 in 1.75 in **Product Weight** Certifications 1.05 lb cULus Listed