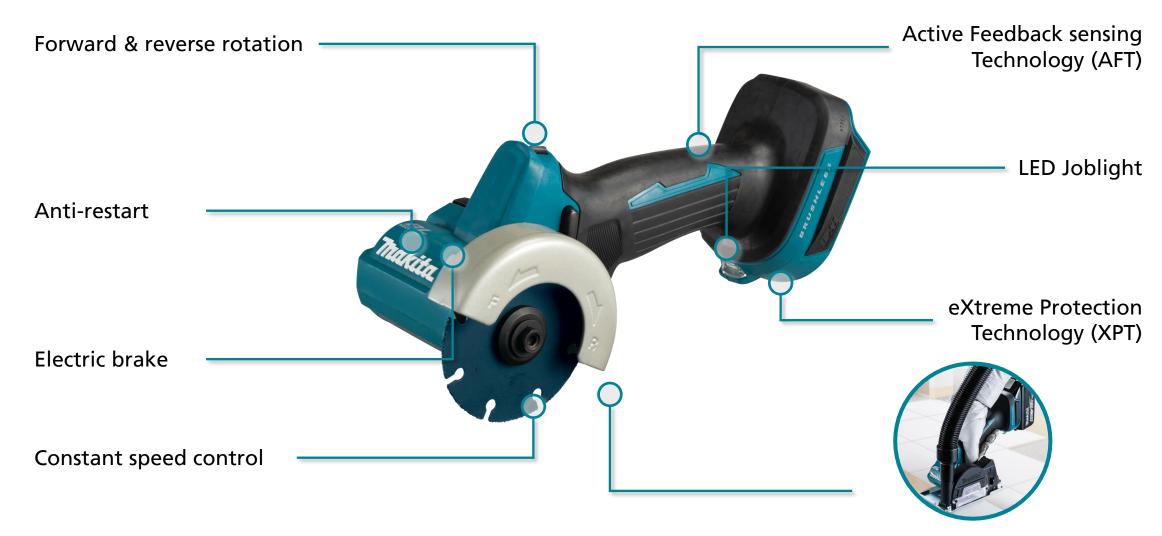

Equipped with Active Feedback Sensors (AFT), the tool instantly shuts down the wheel rotation in the event of a kickback. With forward and reverse rotation capabilities, it effortlessly handles push or pull cutting, adapting quickly to any task with ease.

Experience lightning-fast cutting speeds with a rapid 20,000rpm, allowing you to effortlessly slice through a wide range of material. Our advanced safety measures, including an electric brake and anti-restart function, offer enhanced protection during operation.

Furthermore, our patented XPT technology guarantees long-lasting durability by safeguarding the tool against dust and moisture. Whether you're cutting metal, masonry or plastics our 18V Compact Cut Off Saw delivers unparalleled performance, reliability, and safety for all your cutting needs.