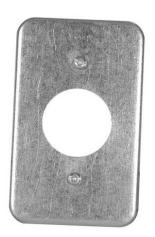

# **11C3BAR**

By TradeSelect Catalog Number 11C3BAR

1.40 Inches Receptacle Cover For Utility Box 1110Bar.

#### **Features**

• 1.40 Inches Receptacle Cover For Utility Box 1110Bar