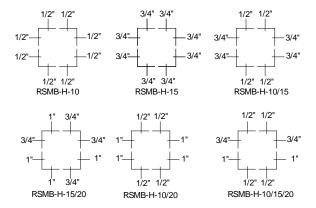

### TECHNICAL SPECIFICATION

# Electrical Nonmetallic Tubing (ENT) Slab Box, RSMB-H Series

#### **SCOPE**

This specification covers the requirements for Electrical Nonmetallic Tubing Slab Boxes with hub sizes to fit ½", ¾" and 1" ENT. These boxes are certified to the Canadian Standards Association (CSA) standard C22.2 No. 18.2 and Underwriters Laboratories (UL) Standard 514C. These boxes are acceptable for fixture and ceiling fan (maximum 35 lbs.) support; and are concrete-tight.

#### **MARKING**

ENT Slab Box markings are as specified in CSA C22.2 No. 18.2 and UL 514C.

#### **TEST REQUIREMENTS**

Quality testing is as per NAPCO's Quality Assurance program and in accordance with CSA C22.2 No. 18.2 and UL 514C.

## **SLAB BOX CONFIGURATIONS**





# **SLAB BOX OVERALL DIMENSIONS (All Dimensions in Inches)**