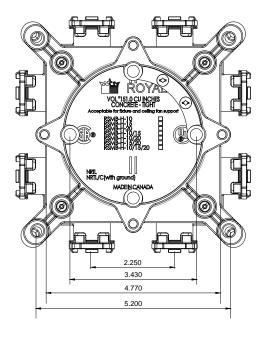

TION

# Electrical Nonmetallic Tubing (ENT) Slab Box, RSMB-H Series

#### **SCOPE**

This specification covers the requirements for Electrical Nonmetallic Tubing Slab Boxes with hub sizes to fit ½", ¾" and 1" ENT. These boxes are certified to the Canadian Standards Association (CSA) standard C22.2 No. 18.2 and Underwriters Laboratories (UL) Standard 514C. These boxes are acceptable for fixture and ceiling fan (maximum 35 lbs.) support; and are concrete-tight.

#### **MARKING**

ENT Slab Box markings are as specified in CSA C22.2 No. 18.2 and UL 514C.

#### **TEST REQUIREMENTS**

Quality testing is as per NAPCO's Quality Assurance program and in accordance with CSA C22.2 No. 18.2 and UL 514C.

## **SLAB BOX CONFIGURATIONS**





# **SLAB BOX OVERALL DIMENSIONS (All Dimensions in Inches)**