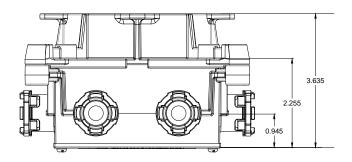

ON

# Electrical Nonmetallic Tubing (ENT) Slab Box, RSMB-H Series

#### **SCOPE**

This specification covers the requirements for Electrical Nonmetallic Tubing Slab Boxes with hub sizes to fit ½", ¾" and 1" ENT. These boxes are certified to the Canadian Standards Association (CSA) standard C22.2 No. 18.2 and Underwriters Laboratories (UL) Standard 514C. These boxes are acceptable for fixture and ceiling fan (maximum 35 lbs.) support; and are concrete-tight.

#### **MARKING**

ENT Slab Box markings are as specified in CSA C22.2 No. 18.2 and UL 514C.

#### **TEST REQUIREMENTS**

Quality testing is as per NAPCO's Quality Assurance program and in accordance with CSA C22.2 No. 18.2 and UL 514C.

## **SLAB BOX CONFIGURATIONS**





# **SLAB BOX OVERALL DIMENSIONS (All Dimensions in Inches)**