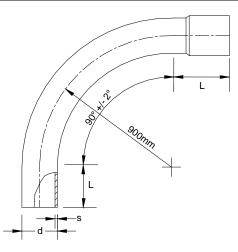

### **SCOPE**

This specification covers the requirements for 53mm (2") to 103mm (4"), 90 Degree, 900mm (36") Radius Sweep Bends, fabricated from PVC (polyvinyl chloride) Duct with a bell end. The duct pipe and bends are certified to the Canadian Standards Association (CSA) standard C22.2 No.211.1.

#### BEND DIMENSIONS

| Part Number | Nominal Size<br>(mm) | Outside Diameter,<br>(d) (mm) | Min. Wall Thickness,<br>(s) (mm) | Min. (L)<br>(mm) |
|-------------|----------------------|-------------------------------|----------------------------------|------------------|
| 90B2x36     | 53                   | 57.00 - 57.30                 | 1.78                             | 38.0             |
| 90B3x36     | 78                   | 82.35 - 82.75                 | 2.03                             | 38.0             |
| 90B35x36    | 91                   | 94.50 - 95.00                 | 2.29                             | 44.5             |
| 90B4x36     | 103                  | 106.85 – 107.30               | 2.67                             | 50.5             |