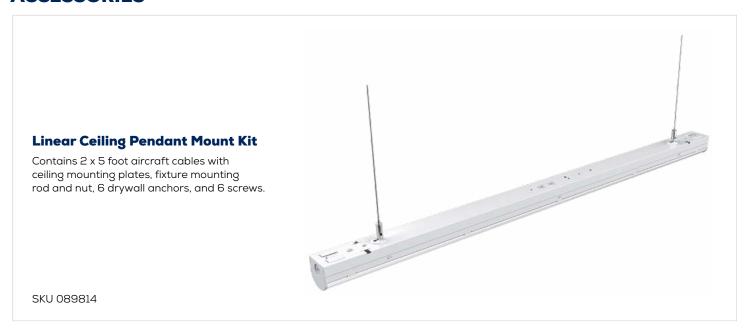

## **FEATURES**

- Fixture can be set at a colour temperature of 3000K, 4000K or 5000K while installing through a switch inside the housing
- Narrow, linear design with frosted lens for uniform light distribution
- Join up to 35 fixtures on a single circuit using easy connector steel plates.
- Options: dimming high frequency sensor, wire cage, reflector wings, linear ceiling pendant mount kit

## **ACCESSORIES**