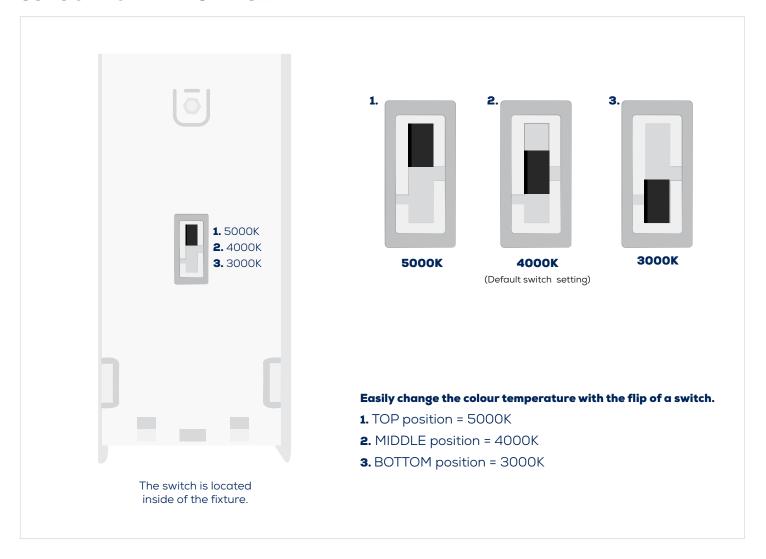

<sup>\*</sup>Standard

<sup>\*\*</sup>Colour temperature is variable and can be adjusted on the fixture with a switch. The default switch setting is set to 4K on the fixture. Light output varies according to the colour temperature selected as seen in the spec table on page 2.

## **FEATURES**

- Fixture can be set at a colour temperature of 3000K, 4000K or 5000K while installing through a switch inside the housing
- Narrow, linear design with frosted lens for uniform light distribution
- Join up to 35 fixtures on a single circuit using easy connector steel plates.
- Options: dimming high frequency sensor, wire cage, reflector wings, linear ceiling pendant mount kit

#### **LEGEND**

B - 120V-277V, C - 347V

VK - Variable CCT

Colour temperature is variable and can be adjusted on the fixture with a switch. Light output varies according to the colour temperature selected as seen in above table.

## **COLOUR TUNABLE SWITCH**