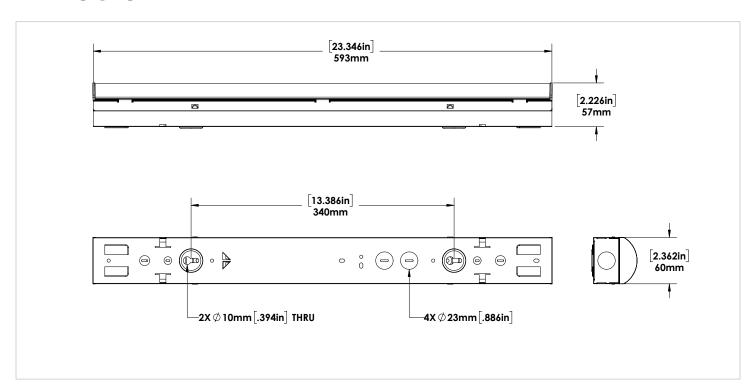

916 | 3956 | 85.8 |
|                    | 120-277     | 21.51              | 2331            | 108.37             | 3.6   | 0.9932 | 5073 | 85.7 |
| SL2-LED20-C-VK-DIM | 347         | 20.95              | 2258            | 107.77             | 14.61 | 0.917  | 3000 | 80   |
|                    | 347         | 20.95              | 2470            | 117.90             | 14.61 | 0.917  | 4000 | 80   |
|                    | 347         | 20.95              | 2258            | 107.77             | 14.61 | 0.917  | 5000 | 80   |

#### **LEGEND**

B - 120V-277V, C - 347V

VK - Variable CCT

Colour temperature is variable and can be adjusted on the fixture with a switch. Light output varies according to the colour temperature selected as seen in above table.

DIM - DIMMABLE

## **DIMENSIONS**





## **COLOUR TUNABLE SWITCH**



## **ACCESSORIES**