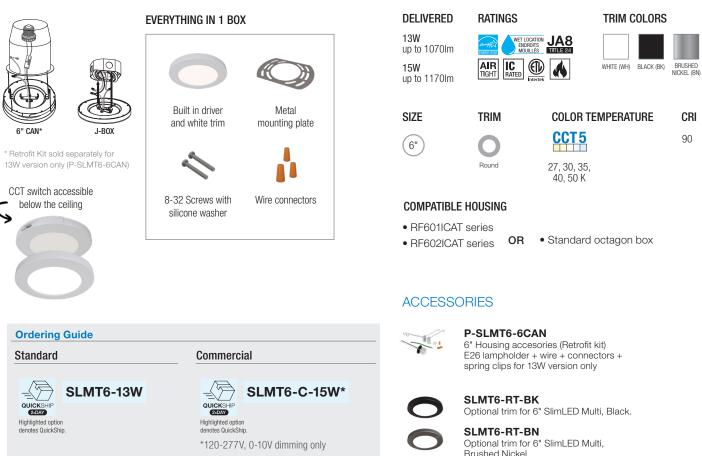

#### **EVERYTHING IN 1 BOX**

E26 Base adaptor driver and 3 interchangeable plastic trims

| Selectable Output                                 | Square Trim |                                         |  |  |  |
|---------------------------------------------------|-------------|-----------------------------------------|--|--|--|
|                                                   | Finish      |                                         |  |  |  |
| SLMT4-8W                                          | SLMT4-ST*   |                                         |  |  |  |
|                                                   |             | BK : Black<br>SL : Silver<br>WH : White |  |  |  |
| 2-DAY<br>Highlighted option<br>denotes QuickShip. | *Square to  | rim only, fixture sold sep              |  |  |  |