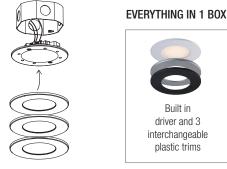

## SlimLED MULTI High Output

**Ordering Gui** 

**High Output** 

| N  |                   | -НО      | SLMT4                     | -ST* |        |
|----|-------------------|----------|---------------------------|------|--------|
|    | Color Temperature |          |                           |      | Finish |
|    |                   |          | Square Tr                 | im   |        |
| de |                   |          |                           |      |        |
|    |                   | intercha | and 3<br>ngeable<br>trims |      |        |