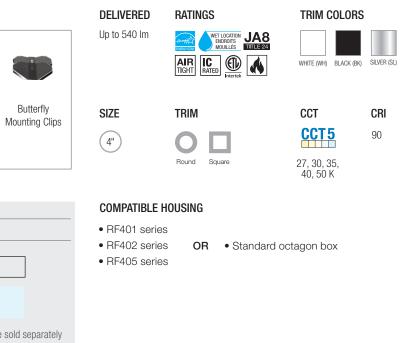

## SlimLED MULTI 6"

## SlimLED MULTI High Output

**Ordering Gui** 

**High Output** 

| N  |                   | -НО      | SLMT4                     | -ST* |        |
|----|-------------------|----------|---------------------------|------|--------|
|    | Color Temperature |          |                           |      | Finish |
|    |                   |          | Square Tr                 | im   |        |
| de |                   |          |                           |      |        |
|    |                   | intercha | and 3<br>ngeable<br>trims |      |        |

#### COMPATIBLE HOUSING

Standard octagon box

CRI

80

Brushed Nickel.

Liteline Corporation Copyright © 2023 All rights reserved. Telephone 416.996.1856 1.866.730.7704 Fax 905.709.5255 1.888.738.9736