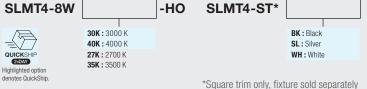

## SlimLED MULTI High Output

**Ordering Gui** 

**High Output** 

| N  |                   | -НО      | SLMT4                     | -ST* |        |
|----|-------------------|----------|---------------------------|------|--------|
|    | Color Temperature |          |                           |      | Finish |
|    |                   |          | Square Tr                 | im   |        |
| de |                   |          |                           |      |        |
|    |                   | intercha | and 3<br>ngeable<br>trims |      |        |