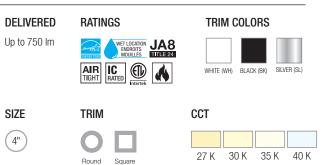

### SlimLED MULTI 4"

#### **EVERYTHING IN 1 BOX**

E26 Base adaptor driver and 3 interchangeable plastic trims

| Selectable Output                                 | Square Trim |                                         |  |  |  |
|---------------------------------------------------|-------------|-----------------------------------------|--|--|--|
|                                                   | Finish      |                                         |  |  |  |
| SLMT4-8W                                          | SLMT4-ST*   |                                         |  |  |  |
|                                                   |             | BK : Black<br>SL : Silver<br>WH : White |  |  |  |
| 2-DAY<br>Highlighted option<br>denotes QuickShip. | *Square to  | rim only, fixture sold sep              |  |  |  |