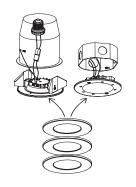

#### MULTI-APPLICATIONS, MULTI-COLORS, NOT SOLD SEPARATELY.

Easily convert a standard octagon box or retrofit a traditional 4" or 6" downlight to an LED fixture. On-face magnets allows for securely attaching one of three included dead front magnetic faceplates (for 4" only). Perfect for multi-unit residential, the SLIMLED MULTI is also fire rated when installed into a fire rated octagon box.

#### **EVERYTHING IN 1 BOX**

E26 Base adaptor driver and 3 interchangeable plastic trims

| Selectable Output                                 | Square Trim |                                         |  |  |  |
|---------------------------------------------------|-------------|-----------------------------------------|--|--|--|
|                                                   | Finish      |                                         |  |  |  |
| SLMT4-8W                                          | SLMT4-ST*   |                                         |  |  |  |
|                                                   |             | BK : Black<br>SL : Silver<br>WH : White |  |  |  |
| 2-DAY<br>Highlighted option<br>denotes QuickShip. | *Square to  | rim only, fixture sold sep              |  |  |  |