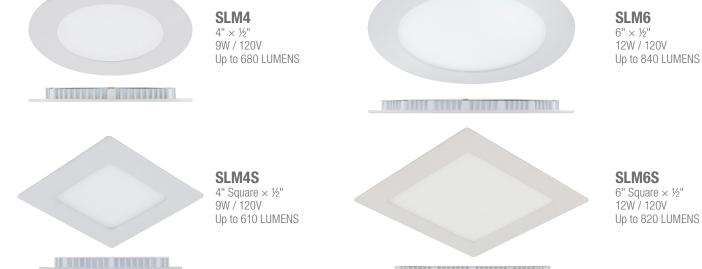

## SUPER THIN LED TECHNOLOGY

SLM6S 6" Square × 1/2" 12W / 120V Up to 820 LUMENS

The SLIMLED is a high performance, easy to install down light. No recessed housing required. One-half inch thick, it fits almost anywhere. With its slim design, it's the perfect lighting solution when you have joists or duct work in the way. In addition, with 120 degree beam spread, you no longer need to worry about dark shadows on the wall making this fixture a great solution for corridors and low ceiling applications. Airtight, rated for direct contact with insulation, this fixture is the perfect choice for most lighting applications, soffits, drop ceilings, all general lighting applications. Completes with three "Quick connect" pushin terminals for fast and easy wiring, dimmable driver is included.

## Ordering Guide

| Part #              | Description                                                              | UPC          | Case Qty. | Master Qt |
|---------------------|--------------------------------------------------------------------------|--------------|-----------|-----------|
| SlimLED™ Kits       |                                                                          |              |           |           |
| 4" Round Kit, 9W, 5 | 500 Lumens                                                               |              |           |           |
| SLM4-27-WH          | 4" SlimLED fixture and driver, Round, 9W, 120V, 2700°K, white.           | 771250035721 | 12        | 48        |
| SLM4-30-WH          | 4" SlimLED fixture and driver, Round, 9W, 120V, 3000°K, white.           | 771250975348 | 12        | 48        |
| SLM4-35-WH          | 4" SlimLED fixture and driver, Round, 9W, 120V, 3500°K, white.           | 771250191427 | 12        | 48        |
| SLM4-40-WH          | 4" SlimLED fixture and driver, Round, 9W, 120V, 4000°K, white.           | 771250975355 | 12        | 48        |
| SLM4-27-BN          | 4" SlimLED fixture and driver, Round, 9W, 120V, 2700°K, brushed nickel.  | 771250035738 | 12        | 48        |
| SLM4-30-BN          | 4" SlimLED fixture and driver, Round, 9W, 120V, 3000°K, brushed nickel.  | 771250975362 | 12        | 48        |
| SLM4-35-BN          | 4" SlimLED fixture and driver, Round, 9W, 120V, 3500°K, brushed nickel.  | 771250191403 | 12        | 48        |
| SLM4-40-BN          | 4" SlimLED fixture and driver, Round, 9W, 120V, 4000°K, brushed nickel.  | 771250975379 | 12        | 48        |
| SLM4-27-BK          | 4" SlimLED fixture and driver, Round, 9W, 120V, 2700°K, black.           | 771250035745 | 12        | 48        |
| SLM4-30-BK          | 4" SlimLED fixture and driver, Round, 9W, 120V, 3000°K, black.           | 771250977519 | 12        | 48        |
| SLM4-35-BK          | 4" SlimLED fixture and driver, Round, 9W, 120V, 3500°K, black.           | 771250191397 | 12        | 48        |
| SLM4-40-BK          | 4" SlimLED fixture and driver, Round, 9W, 120V, 4000°K, black.           | 771250977526 | 12        | 48        |
| SLM4-27-SL          | 4" SlimLED fixture and driver, Round, 9W, 120V, 2700°K, silver.          | 771250191373 | 12        | 48        |
| SLM4-30-SL          | 4" SlimLED fixture and driver, Round, 9W, 120V, 3000°K, silver.          | 771250191380 | 12        | 48        |
| SLM4-35-SL          | 4" SlimLED fixture and driver, Round, 9W, 120V, 3500°K, silver.          | 771250191410 | 12        | 48        |
| SLM4-40-SL          | 4" SlimLED fixture and driver, Round, 9W, 120V, 4000°K, silver.          | 771250191434 | 12        | 48        |
| 4" Square Kit, 9W,  | 500 Lumens                                                               |              |           |           |
| SLM4S-30-WH         | 4" SlimLED fixture and driver, Square, 9W, 120V, 3000°K, white.          | 771250977533 | 12        | 48        |
| SLM4S-40-WH         | 4" SlimLED fixture and driver, Square, 9W, 120V, 4000°K, white.          | 771250977540 | 12        | 48        |
| SLM4S-30-BN         | 4" SlimLED fixture and driver, Square, 9W, 120V, 3000°K, brushed nickel. | 771250977557 | 12        | 48        |
| SLM4S-40-BN         | 4" SlimLED fixture and driver, Square, 9W, 120V, 4000°K, brushed nickel. | 771250977564 | 12        | 48        |
| SLM4S-30-BK         | 4" SlimLED fixture and driver, Square, 9W, 120V, 3000°K, black.          | 771250010254 | 12        | 48        |
| SLM4S-40-BK         | 4" SlimLED fixture and driver, Square, 9W, 120V, 4000°K, black.          | 771250010261 | 12        | 48        |
| 6" Round Kit, 12W,  | 700 Lumens                                                               |              |           |           |
| SLM6-27-WH          | 6" SlimLED fixture and driver, Round, 12W, 120V, 2700°K, white.          | 771250191472 | 12        | 24        |
| SLM6-30-WH          | 6" SlimLED fixture and driver, Round, 12W, 120V, 3000°K, white.          | 771250975386 | 12        | 24        |
| SLM6-35-WH          | 6" SlimLED fixture and driver, Round, 12W, 120V, 3500°K, white.          | 771250191526 | 12        | 24        |
| SLM6-40-WH          | 6" SlimLED fixture and driver, Round, 12W, 120V, 4000°K, white.          | 771250975393 | 12        | 24        |
| SLM6-27-BN          | 6" SlimLED fixture and driver, Round, 12W, 120V, 2700°K, brushed nickel. | 771250191458 | 12        | 24        |
| SLM6-30-BN          | 6" SlimLED fixture and driver, Round, 12W, 120V, 3000°K, brushed nickel. | 771250975409 | 12        | 24        |
| SLM6-35-BN          | 6" SlimLED fixture and driver, Round, 12W, 120V, 3500°K, brushed nickel. | 771250191502 | 12        | 24        |
| SLM6-40-BN          | 6" SlimLED fixture and driver, Round, 12W, 120V, 4000°K, brushed nickel. | 771250975416 | 12        | 24        |
| SLM6-27-BK          | 6" SlimLED fixture and driver, Round, 12W, 120V, 2700°K, black.          | 771250191441 | 12        | 24        |
| SLM6-30-BK          | 6" SlimLED fixture and driver, Round, 12W, 120V, 3000°K, black.          | 771250010278 | 12        | 24        |
| SLM6-35-BK          | 6" SlimLED fixture and driver, Round, 12W, 120V, 3500°K, black.          | 771250191496 | 12        | 24        |
| SLM6-40-BK          | 6" SlimLED fixture and driver, Round, 12W, 120V, 4000°K, black.          | 771250010285 | 12        | 24        |
| SLM6-27-SL          | 6" SlimLED fixture and driver, Round, 12W, 120V, 2700°K, silver.         | 771250191465 | 12        | 24        |
| SLM6-30-SL          | 6" SlimLED fixture and driver, Round, 12W, 120V, 3000°K, silver.         | 771250191489 | 12        | 24        |
| SLM6-35-SL          | 6" SlimLED fixture and driver, Round, 12W, 12OV, 3500°K, silver.         | 771250191519 | 12        | 24        |
| SLM6-40-SL          | 6" SlimLED fixture and driver, Round, 12W, 12OV, 4000°K, silver.         | 771250191533 | 12        | 24        |