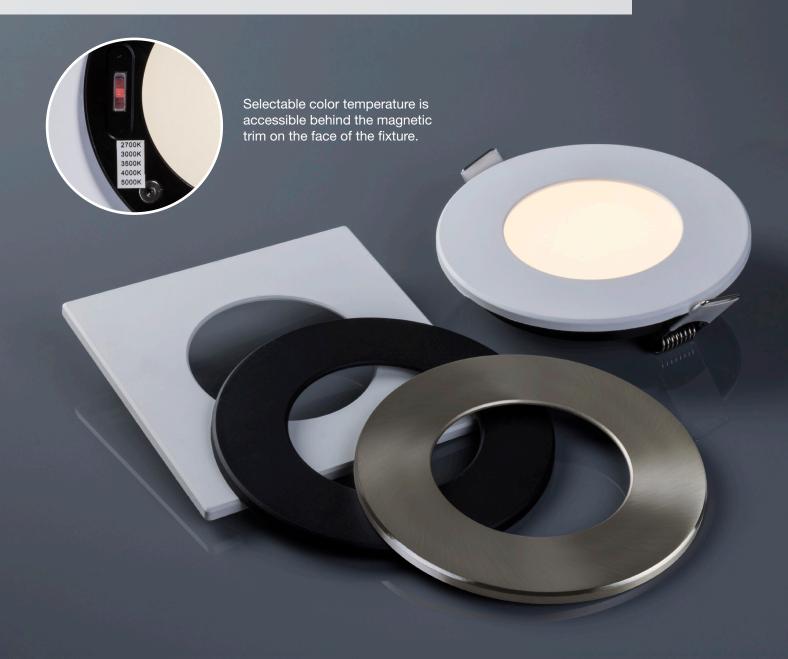

# THIN PROFILE, MAGNETIC TRIMS AND COLOR SELECTABILITY FROM BELOW THE CEILING

The SlimLED you know and love is now available with a 5-position CCT selectable switch. Adjustable from below the ceiling, simply remove the faceplate, select your color temperature, then magnetically snap on one of the trim options. The new SlimLED PLUS is an entry-level, budget friendly LED fixture with a thin profile that fits perfectly in low plenum applications and is ideal for residential, and light commercial spaces.

## SLIM**LED**+

SlimLED PLUS provides efficient output with a thin profile for lower above ceiling applications and the ability to select the color temperature from below the ceiling on site.

#### TRIM FINISH

WHITE (WH)

27 K, 30 K, 35 K, 40 K and 50 K

## TRIM

Round

### SIZE

BLACK (BK)

121mm