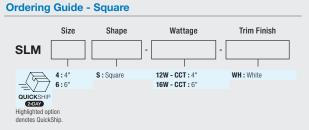

SLM(4/6)P-XLRING-(BK/BN/WH) EXTRA LARGE TRIM RING FOR 4" or 6" ROUND SLIMLED PLUS, PLASTIC.

**Ordering Guide - Round** 

Size

**4**:4"

**SLM** 

QUICKSH 2-DAY

Shape

Blank : Round

#### OD: 6-13/16" 173mm

every box!

Trim Finish

WHBK: White and

Black trims

Wattage

12W - CCT : 4"

16W - CCT : 6"