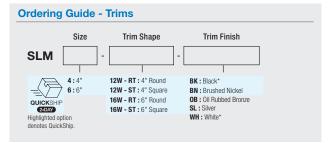

SLM(4/6)P-XLRING-(BK/BN/WH) EXTRA LARGE TRIM RING FOR 4" or 6" ROUND SLIMLED PLUS, PLASTIC.

**Ordering Guide - Round** 

Size

**4**:4"

**SLM** 

QUICKSH 2-DAY

Shape

Blank : Round