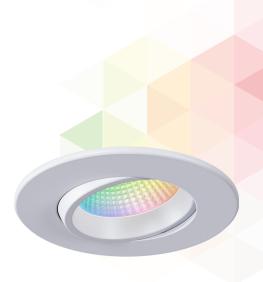

## LIGHT THAT TRANSFORMS SPACES

Rooms require more flexibility and versatility than ever. LUNA OnCloud features full spectrum color and tunable white capabilities so that you have complete control of your environment through Wi-Fi connectivity. Create focal points, highlight architectural features, evoke powerful emotions, or regulate your sleep patterns. Transform your space to meet your needs.

With its innovative features and transformative capabilities, this full-color and white tunable recessed downlight brings dynamic illumination to your living spaces. Say goodbye to static lighting and welcome a versatile experience.

**DELIVERED** 910 lm (12W) TRIM FINISH

WHITE (WH) BLACK (BK)

**BEAM ANGLE** 

ROUND

**COLOR TEMPERATURE** 

OnCloud products ship within 1-2 business days from Toronto, ON Canada.

LUNA OnCloud takes lighting control to the next level. With full color and white tuning, you have the power to create custom scenes, choose from dynamic light modes, and access 16 million custom colors. You can set schedules and rhythms to match your lifestyle and preferences, since multi-functional spaces deserve multi-functional lighting. Each fixture is individually addressable through Wi-Fi connectivity, and all of these features are available without the need for hard wiring and can be paired with Liteline's OnCloud Room Controller for wall touch-point functionality.