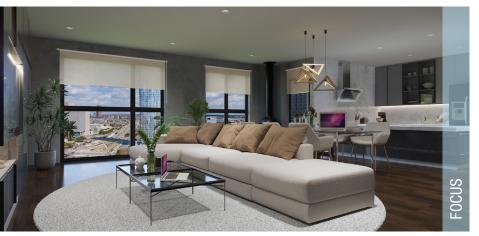

## LIGHT THAT TRANSFORMS SPACES

Rooms require more flexibility and versatility than ever. LUNA OnCloud features full spectrum color and tunable white capabilities so that you have complete control of your environment through Wi-Fi connectivity. Create focal points, highlight architectural features, evoke powerful emotions, or regulate your sleep patterns. Transform your space to meet your needs.

With its innovative features and transformative capabilities, this full-color and white tunable recessed downlight brings dynamic illumination to your living spaces. Say goodbye to static lighting and welcome a versatile experience.

**DELIVERED** 910 lm (12W) TRIM FINISH

WHITE (WH) BLACK (BK)

**BEAM ANGLE** 

ROUND

**COLOR TEMPERATURE** 

OnCloud products ship within 1-2 business days from Toronto, ON Canada.

LUNA OnCloud takes lighting control to the next level. With full color and white tuning, you have the power to create custom scenes, choose from dynamic light modes, and access 16 million custom colors. You can set schedules and rhythms to match your lifestyle and preferences, since multi-functional spaces deserve multi-functional lighting. Each fixture is individually addressable through Wi-Fi connectivity, and all of these features are available without the need for hard wiring and can be paired with Liteline's OnCloud Room Controller for wall touch-point functionality.