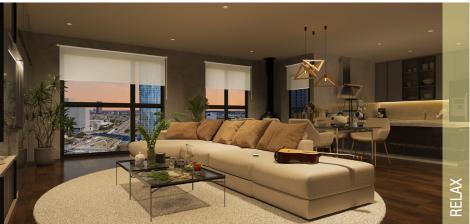

## LIGHT THAT TRANSFORMS SPACES

Rooms require more flexibility and versatility than ever. LUNA OnCloud features full spectrum color and tunable white capabilities so that you have complete control of your environment through Wi-Fi connectivity. Create focal points, highlight architectural features, evoke powerful emotions, or regulate your sleep patterns. Transform your space to meet your needs.

With its innovative features and transformative capabilities, this full-color and white tunable recessed downlight brings dynamic illumination to your living spaces. Say goodbye to static lighting and welcome a versatile experience.

**DELIVERED** 910 lm (12W) TRIM FINISH

WHITE (WH) BLACK (BK)

**BEAM ANGLE** 

ROUND

**COLOR TEMPERATURE** 

OnCloud products ship within 1-2 business days from Toronto, ON Canada.

LUNA OnCloud takes lighting control to the next level. With full color and white tuning, you have the power to create custom scenes, choose from dynamic light modes, and access 16 million custom colors. You can set schedules and rhythms to match your lifestyle and preferences, since multi-functional spaces deserve multi-functional lighting. Each fixture is individually addressable through Wi-Fi connectivity, and all of these features are available without the need for hard wiring and can be paired with Liteline's OnCloud Room Controller for wall touch-point functionality.