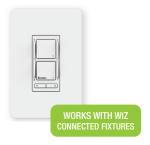

## ROOM CONTROLLER

The OnCloud Room Controller is Wi-Fi and Bluetooth enabled to control all WiZ lights in the room with a simple click. Control on/ off, dimming, select your white or color, and even toggle through your four favorite modes pre-selected in the WiZ app.

Connect Through WiZ App

One Touch On/Off

Dimming

Wi-Fi Enabled No Hub Needed

Modes