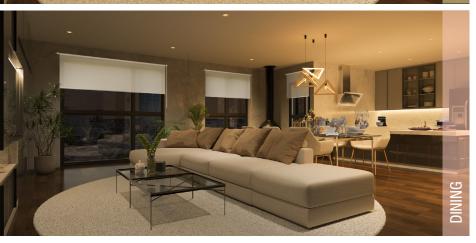

## LIGHT THAT TRANSFORMS SPACES

Rooms require more flexibility and versatility than ever. LUNA OnCloud features full spectrum color and tunable white capabilities so that you have complete control of your environment through Wi-Fi connectivity. Create focal points, highlight architectural features, evoke powerful emotions, or regulate your sleep patterns. Transform your space to meet your needs.

With its innovative features and transformative capabilities, this full-color and white tunable recessed downlight brings dynamic illumination to your living spaces. Say goodbye to static lighting and welcome a versatile experience.

**DELIVERED** 910 lm (12W) TRIM FINISH

WHITE (WH) BLACK (BK)

**BEAM ANGLE** 

ROUND

**COLOR TEMPERATURE** 

OnCloud products ship within 1-2 business days from Toronto, ON Canada.

LUNA OnCloud takes lighting control to the next level. With full color and white tuning, you have the power to create custom scenes, choose from dynamic light modes, and access 16 million custom colors. You can set schedules and rhythms to match your lifestyle and preferences, since multi-functional spaces deserve multi-functional lighting. Each fixture is individually addressable through Wi-Fi connectivity, and all of these features are available without the need for hard wiring and can be paired with Liteline's OnCloud Room Controller for wall touch-point functionality.