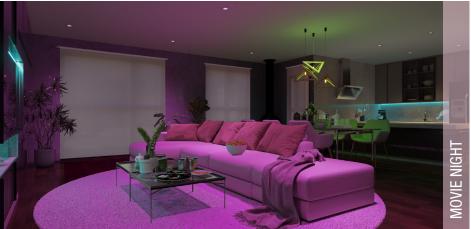

## LIGHT THAT TRANSFORMS SPACES

Rooms require more flexibility and versatility than ever. LUNA OnCloud features full spectrum color and tunable white capabilities so that you have complete control of your environment through Wi-Fi connectivity. Create focal points, highlight architectural features, evoke powerful emotions, or regulate your sleep patterns. Transform your space to meet your needs.

With its innovative features and transformative capabilities, this full-color and white tunable recessed downlight brings dynamic illumination to your living spaces. Say goodbye to static lighting and welcome a versatile experience.

**DELIVERED** 910 lm (12W) TRIM FINISH

WHITE (WH) BLACK (BK)

**BEAM ANGLE** 

ROUND

**COLOR TEMPERATURE** 

OnCloud products ship within 1-2 business days from Toronto, ON Canada.

LUNA OnCloud takes lighting control to the next level. With full color and white tuning, you have the power to create custom scenes, choose from dynamic light modes, and access 16 million custom colors. You can set schedules and rhythms to match your lifestyle and preferences, since multi-functional spaces deserve multi-functional lighting. Each fixture is individually addressable through Wi-Fi connectivity, and all of these features are available without the need for hard wiring and can be paired with Liteline's OnCloud Room Controller for wall touch-point functionality.