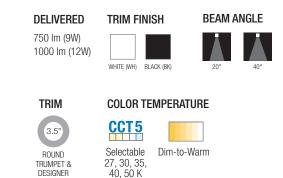

# SAFETY WITHOUT COMPROMISE

The LUNA Fire is engineered to provide high quality optics while maintaining compliance to strict fire and building codes. Boasting 1000 delivered lumens, two beam angles, Dim-to-Warm and selectable color temperature, this luminaire provides the high-quality optics expected from the LUNA family. Uniquely, this product is designed to maintain a fire-rated ceiling by creating a contained unit above the ceiling that can be smoke caulked from below preventing air passage. Once installed and sealed the driver and electrical connections remain accessible from below. This ensures that the LUNA fire meets fire codes and building codes simultaneously.

## **LUNA** FIRE

LUNA Fire maintains a fire barrier and allows for access to driver and electrical connections below the ceiling. Firestop sealant added between housing and ceiling only.

Experience the brilliance of LUNA Fire, the ultimate fire-rated lighting solution that seamlessly combines high-quality optics with unparalleled safety. With two stylish trim options including regressed and trumpet, LUNA Fire effortlessly enhances any space while prioritizing your well-being.

### FEATURES

- 2-hour fire rating
- Driver: 120-277V, TRIAC/ELV, 0-10V dimming
- Approved for direct contact with insulation
- Rigid hanger bars extend from 12"-25"

REGRESSED

- Accommodates ceiling thickness up to 2"
- Fixture and driver accessible from below the ceiling
- Suitable for wet locations