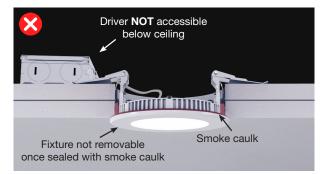

## **LUNA** FIRE

LUNA Fire maintains a fire barrier and allows for access to driver and electrical connections below the ceiling. Firestop sealant added between housing and ceiling only.

Experience the brilliance of LUNA Fire, the ultimate fire-rated lighting solution that seamlessly combines high-quality optics with unparalleled safety. With two stylish trim options including regressed and trumpet, LUNA Fire effortlessly enhances any space while prioritizing your well-being.