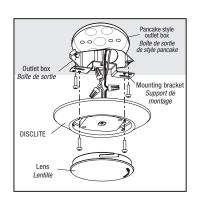

## CONVERT A STANDARD OR PANCAKE TYPE OCTAGON BOX

#### FIRE-RATED CEILING? NO PROBLEM!

- Installs into standard or super shallow (pancake) octagon boxes that are fire-rated
- Pancake boxes can be installed directly over a joist as they are typically ½" deep