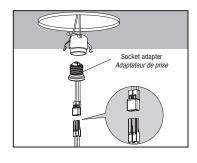

# **DiscLite**



















#### **FEATURES**

- CCT Select 3 position switch (30 K, 35 K, and 40 K) is accessable from below the ceiling
- 900 lumens delivered on the 4" model
- 1200 lumens delivered on the 6" model or 1520 lumens with 0-10V dimming, 120-277V
- Fits into an existing pancake box
- Can be installed into a standard 4" octagon box or into an existing 4" housing
- Fire-rated when installed in a fire-rated box
- Durable airtight aluminum body
- Polycarbonate diffuser lens for low glare
- 90+CRI
- Wet location rated
- Title 24, JA8 and Energy Star compliant

### RETROFIT A TRADITIONAL 4" POTLIGHT



## CONVERT A STANDARD OR PANCAKE TYPE OCTAGON BOX



#### FIRE-RATED CEILING? NO PROBLEM!

- Installs into standard or super shallow (pancake) octagon boxes that are fire-rated
- Pancake boxes can be installed directly over a joist as they are typically ½" deep