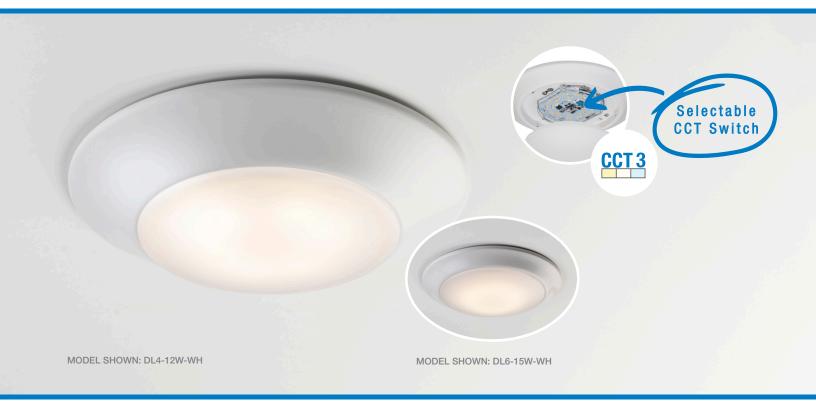

# **DiscLite**

#### **FEATURES**

- CCT Select 3 position switch (30 K, 35 K, and 40 K) is accessable from below the ceiling
- 900 lumens delivered on the 4" model
- 1200 lumens delivered on the 6" model or 1520 lumens with 0-10V dimming, 120-277V
- Fits into an existing pancake box
- Can be installed into a standard 4" octagon box or into an existing 4" housing
- Fire-rated when installed in a fire-rated box
- Durable airtight aluminum body
- Polycarbonate diffuser lens for low glare
- 90+CRI
- Wet location rated
- Title 24, JA8 and Energy Star compliant