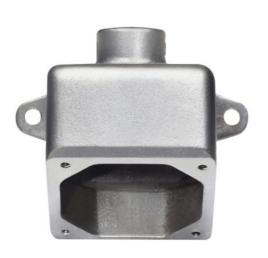

# Catalog Number: ARE13

Eaton Crouse-Hinds series ARE back box, 20A/30A, One hub, Cast aluminum, 1/2"

782274070704

# General specifications

Product Name Catalog Number

Eaton Crouse-Hinds series ARE back ARE13 box

UPC

Product Length/Depth Product Height

3.63 in 4.5 in

Product Width Product Weight

4.25 in 1.2 lb

# **Product specifications**

Trade size

1/2"

**Amperage Rating** 

20A/30A

Back box style

One hub

Material

Cast aluminum