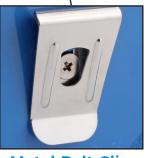

Choose the IDEAL® Mini Fish Tape for your next project!

Glow-in-the-Dark Tip

Flip Out Handle

**Metal Belt Clip** 

- · Compact design with fold out reel style case
- High visibility, glow-in-the-dark molded tip for ease of use in dark areas
- 15' flat steel tape lies flat when extended making it easy to use in many applications
- Durable metal belt clip provides flexible options for using and storing