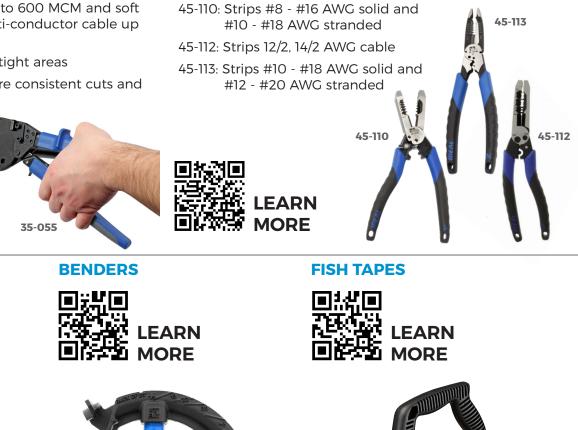

### **OPEN JAW CABLE CUTTER**

- Cuts hard drawn copper up to 600 MCM and soft copper, aluminum and multi-conductor cable up to 750 MCM
- $\cdot\,$  Open jaw for easy access in tight areas

LEARN

MORE

LEARN

MORE

WIRE STRIPPERS

Hardened steel blades ensure consistent cuts and long-term durability

#### **HEAVY-DUTY FORGED WIRE STRIPPERS**