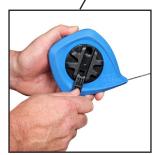

## MINI FISH TAPE FLIP OUT HANDLE | METAL BELT CLIP | GLOW-IN-THE-DARK TIP

The innovative, easy to use solution for every short run wiring project. The IDEAL® Mini Fish Tape is perfect for fishing power wires, speaker wire, TV cables and network cables through walls, over ceilings, and in conduit.

Featuring a 15-foot long steel tape that lies flat when extended, packaged into a compact case. Designed with easy to grip contours, a flip out reel style retraction system, glow-in-the dark tip and metallic belt clip.

Choose the IDEAL® Mini Fish Tape for your next project!

Glow-in-the-Dark Tip

Flip Out Handle

**Metal Belt Clip** 

- · Compact design with fold out reel style case
- High visibility, glow-in-the-dark molded tip for ease of use in dark areas
- 15' flat steel tape lies flat when extended making it easy to use in many applications
- Durable metal belt clip provides flexible options for using and storing