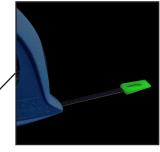

## MINI FISH TAPE FLIP OUT HANDLE | METAL BELT CLIP | GLOW-IN-THE-DARK TIP

The innovative, easy to use solution for every short run wiring project. The IDEAL® Mini Fish Tape is perfect for fishing power wires, speaker wire, TV cables and network cables through walls, over ceilings, and in conduit.

Featuring a 15-foot long steel tape that lies flat when extended, packaged into a compact case. Designed with easy to grip contours, a flip out reel style retraction system, glow-in-the dark tip and metallic belt clip.

Choose the IDEAL® Mini Fish Tape for your next project!

Glow-in-the-Dark Tip

Flip Out Handle

**Metal Belt Clip** 

- · Compact design with fold out reel style case
- High visibility, glow-in-the-dark molded tip for ease of use in dark areas
- 15' flat steel tape lies flat when extended making it easy to use in many applications
- Durable metal belt clip provides flexible options for using and storing