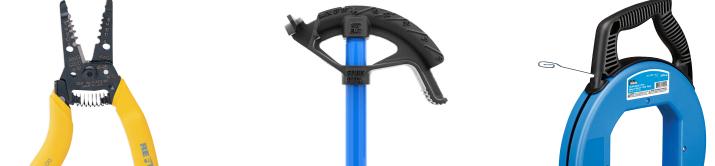

k areas
- 15' flat steel tape lies flat when extended making it easy to use in many applications
- Durable metal belt clip provides flexible options for using and storing

| DESCRIPTION         | PART # |
|---------------------|--------|
| Mini Fish Tape, 15' | 31-015 |

CHAMPION THE ELECTRICIAN'S

P-6074 (11-23) ©IDEAL INDUSTRIES, INC.

IDEAL CUSTOMER SERVICE: orderdesk@idealindustries.com 1-800-824-3325 www.idealind.com

# MORE TOOLS from MEAL.

### **OPEN JAW CABLE CUTTER**

- Cuts hard drawn copper up to 600 MCM and soft copper, aluminum and multi-conductor cable up to 750 MCM
- $\cdot\,$  Open jaw for easy access in tight areas

LEARN

MORE

LEARN

MORE

WIRE STRIPPERS

Hardened steel blades ensure consistent cuts and long-term durability

#### **HEAVY-DUTY FORGED WIRE STRIPPERS**





### **IDEAL® PRO SERIES TOOL STORAGE**





Backpacks

Large Mouth Bags

**Tool Carriers** 



**Tool Pouches** 



**Zipper Pouches** 



LEARN MORE

IDEAL CUSTOMER SERVICE: orderdesk@idealindustries.com 1-800-824-3325 www.idealind.com