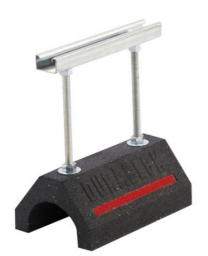

# Eaton DBE10-12

## Catalog Number: DBE10-12

Eaton B-Line series Dura-Blok support base with rod riser and channel, 12" H x 9.35" L x 6" W, Cast iron, Electro-plated

## General specifications

| Product Name                          | Catalog Number      |
|---------------------------------------|---------------------|
| Eaton B-Line series Dura-Blok support | DBE10-12            |
| base with rod riser and channel       | UPC<br>782051500370 |
| Product Length/Depth                  | Product Height      |
| 9.35 in                               | 12 in               |
| Product Width                         | Product Weight      |
| 6 in                                  | 9.35 lb             |
| Compliances                           | Certifications      |
| Not Applicable                        | Not Applicable      |