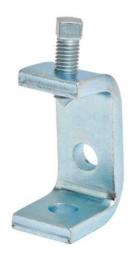

# Catalog Number: B427ZN

Eaton B-Line series beam clamps, 2.8750" H x 2" L x 1.5" W, 1100 Lbs load cap, 1/2"-13 rod size, 1-1/2" screw size, 2.5" beam thickness

# General specifications

Product Name Catalog Number
Eaton B-Line series beam clamps B427ZN

UPC Product Length/Depth

781011551032 2 in

Product Height Product Width

2.875 in 1.5 in

Product Weight Certifications
0.92 lb cULus Listed

#### Beam thickness

2.5 in

#### Set screw size

1-1/2"

#### Special features

Safety factor of 5, two 9/16" dia. holes

Thread/rod size

1/2"-13

#### Load capacity

1100 lb