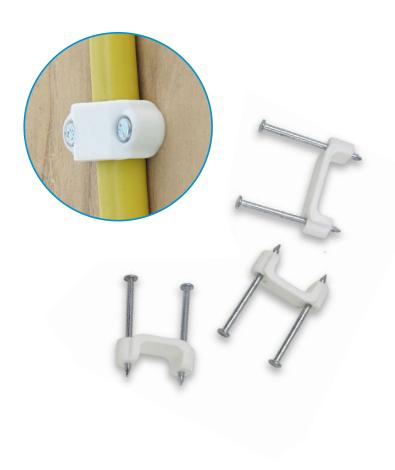

## **CABLE STAPLES**

- · Use to secure NM, lead wire, and UF cable
- · Smooth, UV resistant plastic saddle will not cut or bruise cable
- · Zinc-plated fasteners resist rust & corrosion

For use with NMD90 cable sizes:

**1/2":** 14/2, 14/3, 12/2, 12/3

**3/4":** 14/3, 12/3

| DESCRIPTION                         | PART #  |
|-------------------------------------|---------|
| 1/2" Staples - Jar of 500           | 91-300J |
| 1/2" Staples - Pail of 1500         | 91-400J |
| 1/2" Staples - Stubby Barrel of 10K | 91-600  |
| 1/2" Staples - Barrel of 30K        | 91-500  |
| 3/4" Staples - Jar of 350           | 91-310J |
| 3/4" Staples - Stubby Barrel of 8K  | 91-610  |
| 3/4" Staples - Barrel of 20K        | 91-510  |