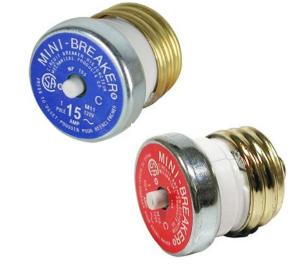

## **MINI BREAKERS**

This Mini-Breaker fuse can be reset with the push of a button. Available in 15 or 20 Amps. Ideal for older style fuse boxes.

- · For use with fuse panels and stoves
- · Simply push button to restore service
- · CSA Certified
- · 15 or 20 AMP

| DESCRIPTION         | PART # |
|---------------------|--------|
| Mini-Breaker 15 AMP | 52380  |
| Mini-Breaker 20 AMP | 52381  |