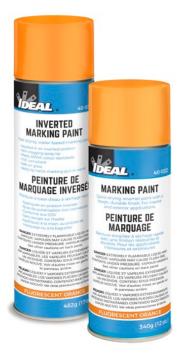

## MARKING PAINT

Ultra high visibility, fluorescent orange marking paint. With 400% greater visibility than regular paint. Provides exceptional outdoor durability.

- For vivid marking lines, with exceptional durability for use both indoors or outdoors
- · 400% greater visibility than regular paint
- · Meets APWA colour standards

| DESCRIPTION                         | PART # |
|-------------------------------------|--------|
| Fluorescent Orange (Inverted Spray) | 40-031 |
| Fluorescent Orange                  | 40-032 |