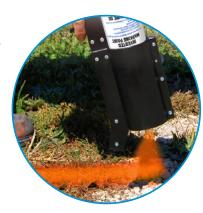

Our **Inverted Marking Paint** is designed to be sprayed upside-down. It does not cloq, and is safe for use on grass.

- · Coverage of up to 500 linear feet
- · VOC compliant
- · Can be sprayed by hand, or with a marking gun / wand