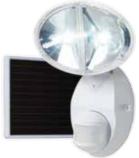

### 180° Motion Sensor Twin Head Solar Powered LED Floodlight

- Motion sensor detects motion 180° up to 70 ft.
- 520 lumens equivalent to 50W incandescent
- 6 in. x 8 in. solar panel for maximum charging power with 16 ft. cord
- · Adjustable time setting for 1 to 3 minutes
- · Operates as a single or twin head
- Integral light sensor prevents light from turning ON during daylight hours
- Integral Li-ion rechargeable battery pack

MSLED180W

MSLED180

| MODEL#    | PRODUCT DESCRIPTION                      | UPC#            | MASTER<br>CARTON |
|-----------|------------------------------------------|-----------------|------------------|
| MSLED180W | 180° Solar Powered LED Floodlight, White | 0 80083 56531 3 | 2Pk              |
| MSLED180  | 180° Solar Powered LED Floodlight, Black | 0 80083 56236 7 | 2Pk              |