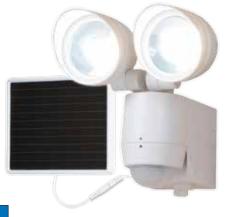

### 180° Motion Sensor Twin Head Solar Powered LED Floodlight

- Motion sensor detects motion 180° up to 70 ft.
- 520 lumens equivalent to 50W incandescent
- 6 in. x 8 in. solar panel for maximum charging power with 16 ft. cord
- · Adjustable time setting for 1 to 3 minutes
- · Operates as a single or twin head
- Integral light sensor prevents light from turning ON during daylight hours
- Integral Li-ion rechargeable battery pack