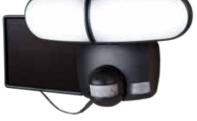

### 180° Motion Sensor Twin Head Solar Powered LED Floodlight

- Motion sensor detects motion 180° up to 70 ft.
- 1000 lumens equivalent to 90W incandescent
- 6 in, x 8 in, solar panel for maximum charging power with 16 ft. cord
- Adjustable time setting for 1 to 3 minutes
- · Integral light sensor prevents light from turning ON during daylight hours
- Integral Li-ion rechargeable battery pack

MST800LW

| MODEL#   | PRODUCT DESCRIPTION                      | UPC#            | MASTER<br>CARTON |
|----------|------------------------------------------|-----------------|------------------|
| MST800LW | 180° Solar Powered LED Floodlight, White | 0 80083 71281 6 | 2Pk              |
| MST800L  | 180° Solar Powered LED Floodlight, Black | 0 80083 71281 6 | 2Pk              |