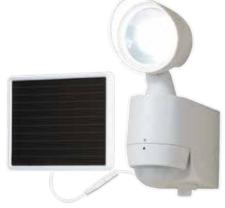

### 180° Motion Sensor Twin Head Solar Powered LED Floodlight

- Motion sensor detects motion 180° up to 70 ft.
- 1000 lumens equivalent to 90W incandescent
- 6 in, x 8 in, solar panel for maximum charging power with 16 ft. cord
- Adjustable time setting for 1 to 3 minutes
- · Integral light sensor prevents light from turning ON during daylight hours
- Integral Li-ion rechargeable battery pack