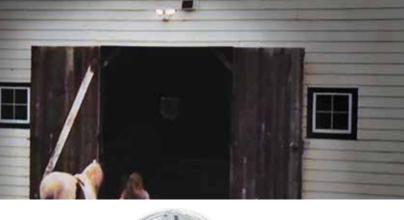

# **Motion Activated** Solar Powered LED

- · Installs easily with no wiring needed
- Motion sensor turns light ON automatically at night when motion is detected
- Limitless supply of renewable energy
- Perfect for sheds, barns, decks & pathways
- Provides emergency power in case of storms or other power failures

### 180° Motion Sensor Twin Head Solar Powered LED Floodlight

- Motion sensor detects motion 180° up to 70 ft.
- 520 lumens equivalent to 50W incandescent
- 6 in. x 8 in. solar panel for maximum charging power with 16 ft. cord
- · Adjustable time setting for 1 to 3 minutes
- · Operates as a single or twin head
- Integral light sensor prevents light from turning ON during daylight hours
- Integral Li-ion rechargeable battery pack