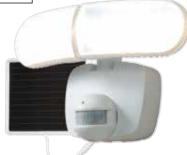

### 180° Motion Sensor Twin Head Solar Powered LED Floodlight

- Motion sensor detects motion 180° up to 70 ft.
- 520 lumens equivalent to 50W incandescent
- 6 in. x 8 in. solar panel for maximum charging power with 16 ft. cord
- · Adjustable time setting for 1 to 3 minutes
- · Operates as a single or twin head
- Integral light sensor prevents light from turning ON during daylight hours
- Integral Li-ion rechargeable battery pack

MSLED180W

MSLED180

| MODEL#    | PRODUCT DESCRIPTION                      | UPC#            | MASTER<br>CARTON |
|-----------|------------------------------------------|-----------------|------------------|
| MSLED180W | 180° Solar Powered LED Floodlight, White | 0 80083 56531 3 | 2Pk              |
| MSLED180  | 180° Solar Powered LED Floodlight, Black | 0 80083 56236 7 | 2Pk              |