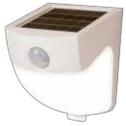

## 120° Motion Sensor **Solar Powered LED Floodlight**

- Motion sensor detects motion 120° up to 25 ft.
- 300 lumens, equivalent to 40W incandescent
- Integrated Li-ion batteries provide up to 60 min. run time
- · Easy installation with mounting bracket for portable/emergency use
- Integral polycrystalline solar panel, no wiring necessary
- · Auto 1 minute fixed time setting

MSLED300W

MSLED300

| MODEL#    | PRODUCT DESCRIPTION         | UPC#            | MASTER<br>CARTON |
|-----------|-----------------------------|-----------------|------------------|
| MSLED300  | 120° LED Solar Wedge, Black | 0 80083 72821 3 | 2Pk              |
| MSLED300W | 120° LED Solar Wedge,White  | 0 80083 74816 7 | 2Pk              |