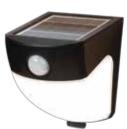

## 120° Motion Sensor **Solar Powered LED Floodlight**

- Motion sensor detects motion 120° up to 25 ft.
- 300 lumens, equivalent to 40W incandescent
- Integrated Li-ion batteries provide up to 60 min. run time
- · Easy installation with mounting bracket for portable/emergency use
- Integral polycrystalline solar panel, no wiring necessary
- · Auto 1 minute fixed time setting

MSLED300W

MSLED300

| MODEL#    | PRODUCT DESCRIPTION         | UPC#            | MASTER<br>CARTON |
|-----------|-----------------------------|-----------------|------------------|
| MSLED300  | 120° LED Solar Wedge, Black | 0 80083 72821 3 | 2Pk              |
| MSLED300W | 120° LED Solar Wedge,White  | 0 80083 74816 7 | 2Pk              |