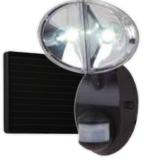

### 180° Motion Sensor Twin Head Solar Powered LED Floodlight

- Motion sensor detects motion 180° up to 70 ft.
- 1000 lumens equivalent to 90W incandescent
- 6 in, x 8 in, solar panel for maximum charging power with 16 ft. cord
- Adjustable time setting for 1 to 3 minutes
- · Integral light sensor prevents light from turning ON during daylight hours
- Integral Li-ion rechargeable battery pack

MST800LW

| MODEL#   | PRODUCT DESCRIPTION                      | UPC#            | MASTER<br>CARTON |
|----------|------------------------------------------|-----------------|------------------|
| MST800LW | 180° Solar Powered LED Floodlight, White | 0 80083 71281 6 | 2Pk              |
| MST800L  | 180° Solar Powered LED Floodlight, Black | 0 80083 71281 6 | 2Pk              |