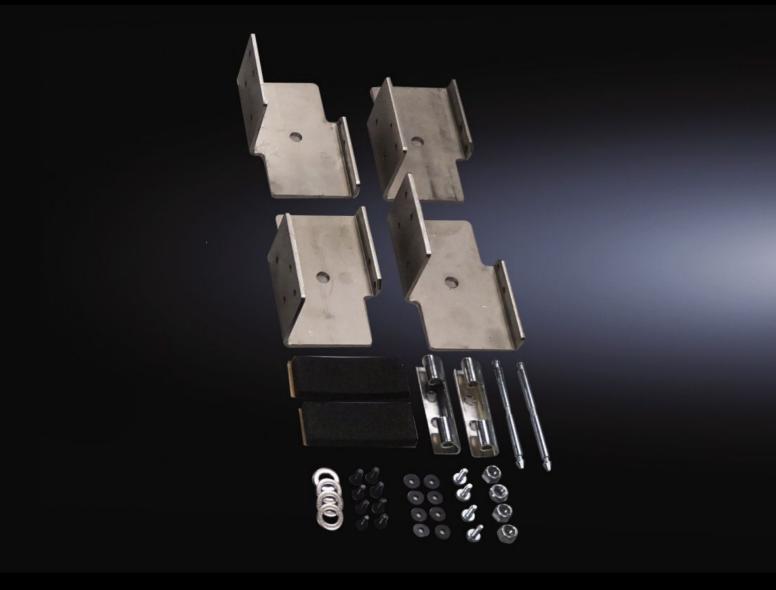

## WM 9975.021 - Bracket Kit for WM Swing Panels

Swing panel bracket kit, two hinges

## **Features**

| Model No.                            | WM 9975.021                                                                                                                                                                                          |
|--------------------------------------|------------------------------------------------------------------------------------------------------------------------------------------------------------------------------------------------------|
| Product description                  | Swing panel bracket kit for 2 hinge WMSP. Required for WM 30" high and smaller. Load capacity including weight of the panel plus weight of the components: 80 lbs. (Value tested for 30 " high WMSP) |
| Suitable for                         | Enclosure type: WM                                                                                                                                                                                   |
| Distance from door to swing fram max | 2.5 in                                                                                                                                                                                               |
| Suitable for enclosure type          | WM                                                                                                                                                                                                   |
| Packaging unit                       | 1 pc(s).                                                                                                                                                                                             |
| UPC-Code                             | 89682                                                                                                                                                                                                |