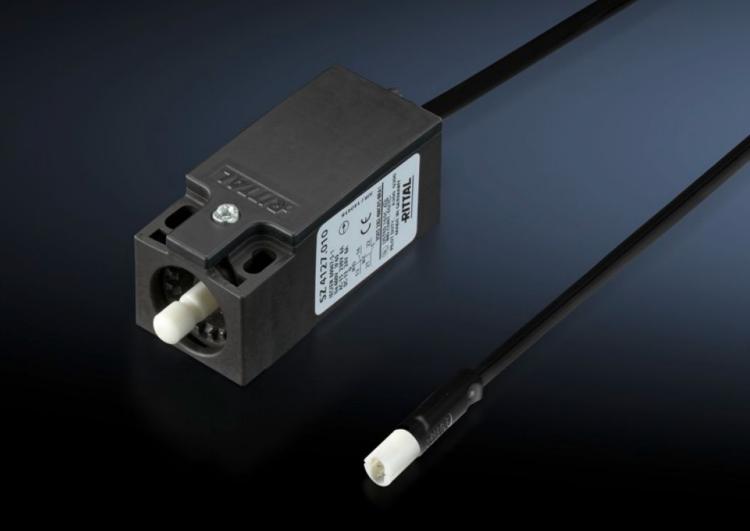

# SZ 2500.460 Door-operated switch

State: 23/12/2023 (Source: rittal.com/com-en)

### SZ 2500.460 - Door-operated switch for LED system light

For simple, time-saving connection of the LED system light.

#### **Features**

| Model No.               | SZ 2500.460                                                      |
|-------------------------|------------------------------------------------------------------|
| Design                  | With connection cable                                            |
| Product description     | For time-saving and simple installation of the LED system light. |
| Colour                  | Black                                                            |
| Supply includes         | Assembly parts                                                   |
| Cross-section           | 0.75 mm²                                                         |
| Length                  | 800 mm                                                           |
| AWG                     | AWG 18                                                           |
| Dimensions              | Width: 31 mm Height: 78 mm Depth: 30 mm Length: 800 mm           |
| Electrical connection   | 1 A                                                              |
| Rated operating voltage | 230 V (AC)<br>24 V (DC)                                          |
| Packs of                | 1 pc(s).                                                         |
| Weight/pack             | 0.122 kg                                                         |
| Customs tariff number   | 85365080                                                         |
| EAN                     | 4028177809178                                                    |
| ETIM 7.0                | EC002626                                                         |
| ECLASS 8.0              | 27189266                                                         |