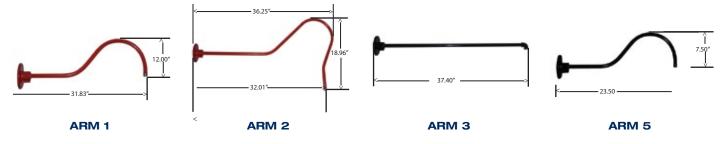

volts

## Accessories

Wall mounted arms.

# DIMENSIONS





| Fixture Watts | 20W             |
|---------------|-----------------|
| Lumens        | 2,603           |
| Efficacy      | 133 lumens/watt |

| Rated Life                      | 100,000 hours    |
|---------------------------------|------------------|
| Certification                   | cULus, DLC       |
| Colour<br>Temperature           | 5000K (standard) |
| Warranty                        | 5 Years          |
| Beam<br>Pattern                 | NEMA 7Hx7V       |
| Operating<br>Temperature        | -40°C to +40°C   |
| ССТ                             | >70              |
| Total<br>Harmonic<br>Distortion | 11.78%           |
| Power<br>Factor                 | 0.9              |



RABDESIGN.CA 03 | 2017



# ACCESSORIES



SOLD SEPARATLY