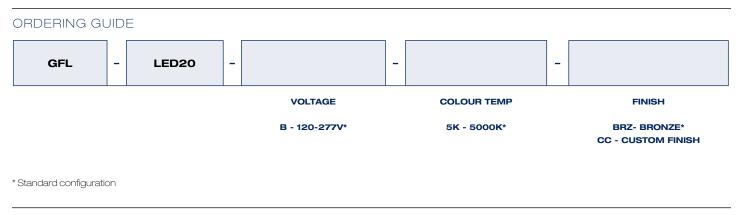

GFL-LED20

for standard 4" junction boxes.

The GFL is a rugged cast aluminum LED flood which delivers 1700 lumens. The fixture has a 1/2" NPT knuckle and comes complete with a round mounting cover plate

Project

### LED Configuration

54 LEDs, 2,603 lumens, 5000K.

#### Electrical

Total system wattage of the unit is 20W. The standard unit has a high efficiency driver that operates at 120-277 volts

#### Finish

Powder coat paint finish. Standard colour is bronze. Custom colours are available.