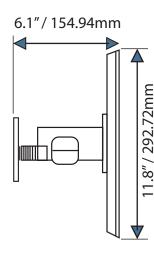

# DIMENSIONS

| Fixture Watts | 20W             |
|---------------|-----------------|
| Lumens        | 2,603           |
| Efficacy      | 133 lumens/watt |

| Rated Life                      | 100,000 hours    |
|---------------------------------|------------------|
| Certification                   | cULus, DLC       |
| Colour<br>Temperature           | 5000K (standard) |
| Warranty                        | 5 Years          |
| Beam<br>Pattern                 | NEMA 7Hx7V       |
| Operating<br>Temperature        | -40°C to +40°C   |
| ССТ                             | >70              |
| Total<br>Harmonic<br>Distortion | 11.78%           |
| Power<br>Factor                 | 0.9              |