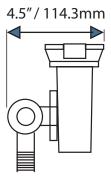

### Mounting

The GFL has a 1/2" NPT swivel arm with mounting plate. The fixture can be wall or ceiling mounted. It can also be combined with various arms as a sign light.

## Accessories

Wall mounted arms.