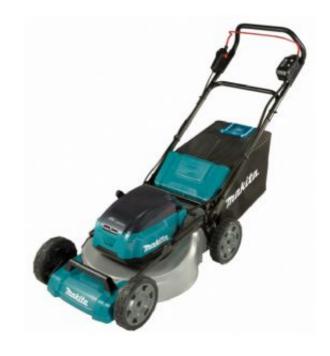

## 18Vx2 LAWNMOWER 53cm BL LXT DLM530PT4

DLM530 is a 530mm (21") cordless lawn mower powered by two 18V LXT Li-Ion batteries in series. Recommended for lawns up to 2,300m<sup>2</sup>

## **TECHNICAL SPECIFICATIONS**

Battery Type Voltage Battery Quantity (5.0ah) Noise sound pressure Noise sound power Noise K factor Cutting diameter Cutting heights

Collection box No Load Speed Vibration K factor Vibration no load Net weight Li-ion • 36 (18v x2) v • 4 78.1 dB(A) 90.4 dB(A) 3 dB(A) 534 mm • 10 / 20-100 Levels/ • mm • 70 litres • 2,300 / 2,800 rpm • 1.5 m/sec<sup>2</sup> • 2.5 m/sec<sup>2</sup> 35.5 - 39.3 kg

## **USER BENEFITS**

- Durable steel deck.
- Powered by two 18V Li-ion batteries in series to supply energy to the powerful 36V DC motor drive system.
- Four 18V LXT Li-Ion batteries can be fitted to the machine with manual battery selection switch to select which pair of batteries to use
- Push type
  - Brushless motor
  - Soft start
  - Constant speed control
  - Electronic 2-speed selection.
  - "Soft no load" function automatically reduces the motor speed during idling to suppress the vibration of the machine body.
  - Low noise mode provides rotation speed (2,500 RPM) by constant speed control
  - Single lever cutting height adjustment
  - Child lock key
  - Electric brake