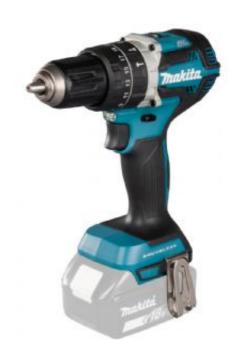

# Combi Drill LXT® DHP484Z

18V • 54 Nm • 0 − 2 000 min<sup>-1</sup>

A powerful, brushless general-use impact drill for screwdriving and drilling

An efficient, brushless drill for professional screwdriving and drilling with or without hammer action, two power settings. Max. torque of 54 / 30 Nm. A versatile tool for fitters, builders and maintenance staff. Integrated LED light. Tool only, battery and charger not included.

## User benefits

- · LED light illuminates the work site
- Battery protection system automatically shuts off power when the battery level is low
- Mechanical 2-speed gearing; High speed mode for speedy drilling in light duty applications; Low speed mode for heavy duty applications requiring high torque
- Electric brake for maximum productivity and increased operator safety
- Reversing switch is conveniently located