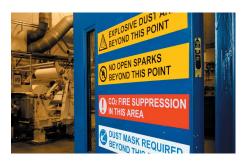

# Safety and Facility Identification Suite

Make colorful visuals to keep your facility safe and compliant. This group of apps helps you create signs, labels, pipe markers and lean visuals. Use predefined templates or customize to suit your needs.