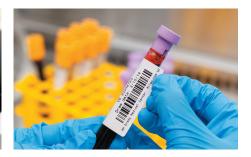

# **Laboratory Identification Suite**

Get your lab running more efficiently by eliminating costly identification errors. This comprehensive group of apps makes it easy to create custom labels that fit the specific needs of your lab.