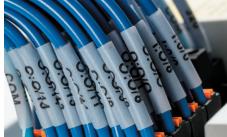

## Product and Wire Identification Suite

Create product and wire identification labels in an instant using the apps in this suite. Your go-to solution for labels with text and graphics, custom formatting and serialized labels.