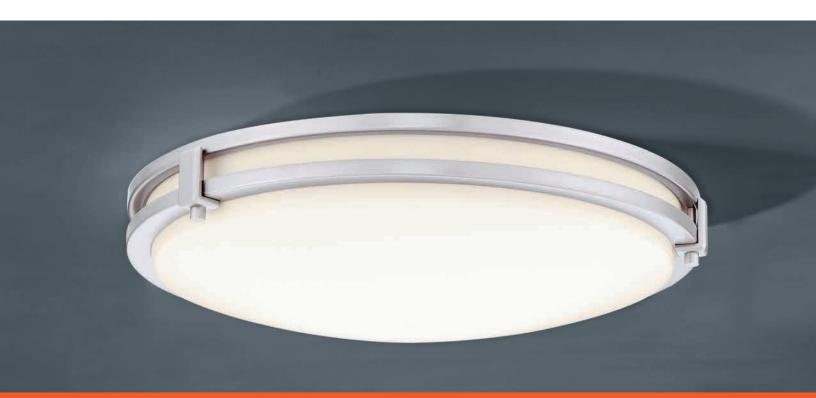

## Traditional Re-inspired LED Flush Mount Lighting on a whole new level

New generation, LED flush mount lighting solutions from Lithonia Lighting<sup>®</sup> excel in style, performance and value. Easy to install and no lamp required, our new LED flush mount lighting gives you as much as 50,000 hours of light and **energy savings of up to 84%**\*. From homes to hotels, restaurants to office spaces, these competitively-priced LED fixtures bring remarkable energy savings and inviting, **uniform illumination to** a wide range of residential and light commercial applications — **from a brand you trust**.

## **Benefits and Features**

- Versatile style low-profile, transitional designs can mount to the wall or ceiling
- Dimmable down to 10% of output using standard triac dimmer
- Instant on AC-driven LED boards have zero inrush
- Easy-to-operate ability to put multiple fixtures on a single dimmer/circuit
- Installer-friendly compatible with all standard boxes; installation hardware is included
- Peace-of-mind long life output eliminates routine maintenance; perfect for 24/7 applications