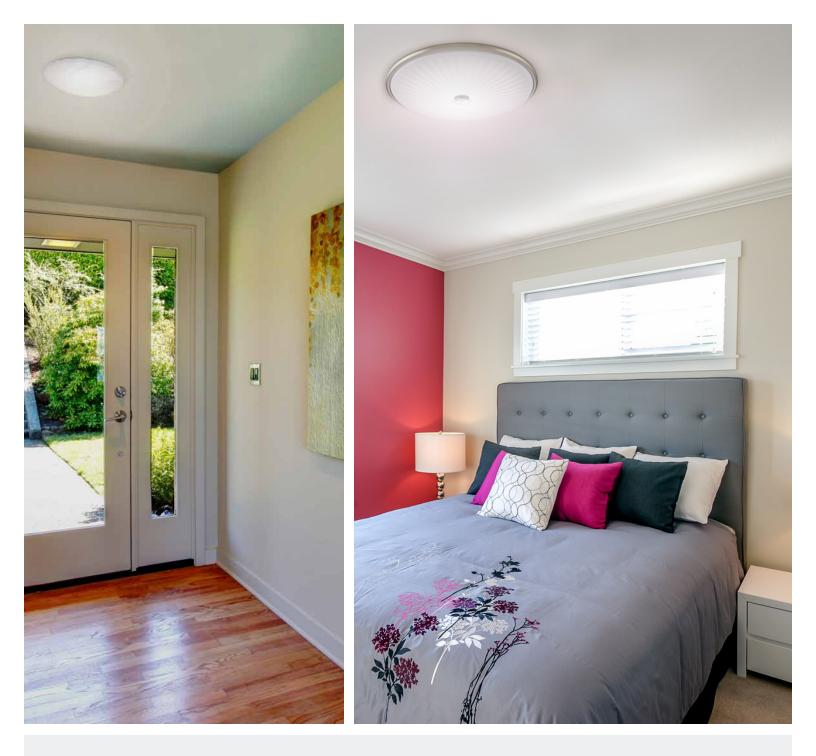

## Traditional Re-inspired LED Flush Mount Lighting on a whole new level

New generation, LED flush mount lighting solutions from Lithonia Lighting<sup>®</sup> excel in style, performance and value. Easy to install and no lamp required, our new LED flush mount lighting gives you as much as 50,000 hours of light and **energy savings of up to 84%**\*. From homes to hotels, restaurants to office spaces, these competitively-priced LED fixtures bring remarkable energy savings and inviting, **uniform illumination to** a wide range of residential and light commercial applications — **from a brand you trust**.