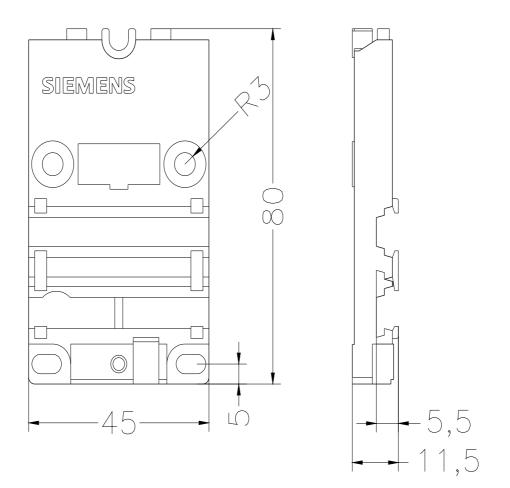

## 3RK1901-2EA00

PRS

UL

AS-Interface mounting plate K45 for compact modules K45 for wall mounting for 2 flat cables AS-i cable (yellow) and AS-i cable 24 V  $\,$ (black)

EG-Konf.

| General technical data        |      |     |     |                    |                                |                           |
|-------------------------------|------|-----|-----|--------------------|--------------------------------|---------------------------|
| Type of device                |      |     |     | accessories<br>K45 | digital I/O modules for opera  | tion in the field, IP67 - |
| design of the product         |      |     |     | K45 mountin        | g plate for wall mounting      |                           |
| <b>Connections/ Terminals</b> |      |     |     |                    |                                |                           |
| type of electrical connect    | tion |     |     | insulation pie     | ercing method for AS-Interfac  | ce flat cable             |
| Mechanical data               |      |     |     |                    |                                |                           |
| Type of mounting              |      |     |     | for wall mour      | nting                          |                           |
| Ambient conditions            |      |     |     |                    |                                |                           |
| degree of protection          |      |     |     | IP67 with scr      | ew-mounted K45 compact n       | nodule                    |
| Certificates/ approvals       |      |     |     |                    |                                |                           |
| General Product Approv        | val  |     | EMC |                    | Declaration of Con-<br>formity | Marine / Shipping         |
| <u>Confirmation</u>           | (h)  | EAC |     | Ì                  | CE<br>EG-Konf.                 |                           |