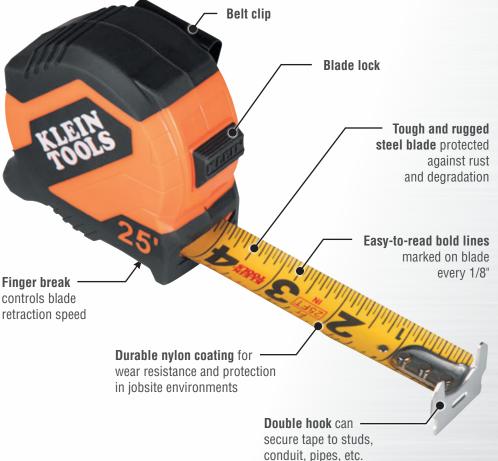

## **COMPACT LIGHTWEIGHT TAPE MEASURES**

Klein Tool's Lightweight Tape Measures offer best-in-class compact design with up to 13 ft. of reach. The smaller size allows tradesmen to carry around all day and store in tight areas. A finger brake controls the blade retraction speed for extra hand protection and a safer retraction. The durable nylon coating protects the layout markings and prevents the tape blade from rust and degradation. The high impact rugged, compact design stands up to the basic demands.

13' Reach

**Compact and lightweight design** in both 16' and 25' lengths; easy to

carry around and store in tight spaces

Belt clip

Depth
1.79"/2.05"

w/clip

3.01"

3.05"

3.05"

4.16015

Klein quality tape measure in a smaller casing

5 point reinforced housing improves impact resistance and exterior durability

For Professionals
SINCE 1857™

| Cat. No. | UPC 0-92644+ | Description                      | Size  |
|----------|--------------|----------------------------------|-------|
| 9525     | 86007-2      | Compact Lightweight Tape Measure | 25 ft |
| 9516     | 86008-9      |                                  | 16 ft |