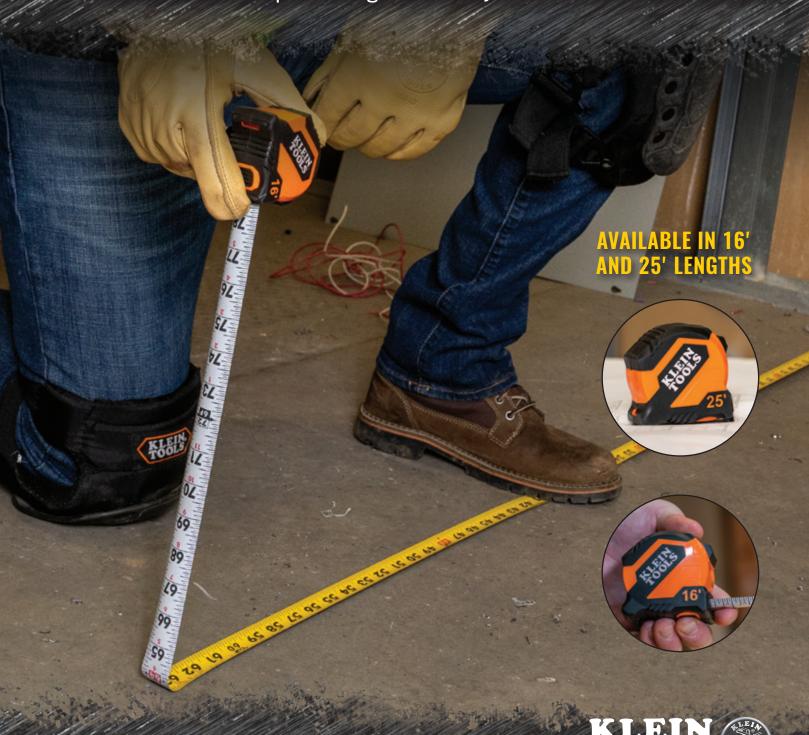

## **COMPACT LIGHTWEIGHT TAPE MEASURES**

Klein Tool's Lightweight Tape Measures offer best-in-class compact design with up to 13 ft. of reach. The smaller size allows tradesmen to carry around all day and store in tight areas. A finger brake controls the blade retraction speed for extra hand protection and a safer retraction. The durable nylon coating protects the layout markings and prevents the tape blade from rust and degradation. The high impact rugged, compact design stands up to the basic demands.

13' Reach

**Compact and lightweight design** in both 16' and 25' lengths; easy to

carry around and store in tight spaces

Belt clip

Depth
1.79"/2.05"

w/clip

3.01"

3.05"