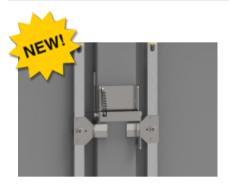

## Application

- Designed to mechanically interlock doors on 2 door cabinets featuring a centerpost design. Cam on slave door held in place until Master door opened. Either door can be made master door with this kit.
- Ideal for use with Hammond series that do not include a mechanical interlock as standard.
- Can be installed on 1422N4 (mild or stainless steel), HN4FM (mild or stainless steel), HN4WM (mild or stainless steel).

## Construction

- Kit includes: Base plate, spring, right and left slave bracket (user chooses appropriate), mounting hardware
- Formed from 10 gauge 304 stainless steel
- Finish is unpainted

Part No. MIKIT