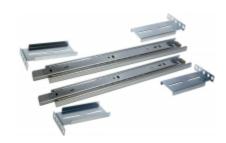

## Four Post Mounting Equipment Slides RSLIDE Series

## **Features**

- Heavy duty double rail, ball bearing type equipment slides.
- · Sold in pairs.
- Mounts two (2) pairs of 19" mounting rails.
- RoHS Compliant.
- Manufactured in North America.

See the RSLIDEEX to extend depth by sixteen (16) inches.

## **Accessories**

Mounting Hardware

|          | Overall Dimensions |              | Mounting Dimensions |           | Suggested              |
|----------|--------------------|--------------|---------------------|-----------|------------------------|
| Part No. | Length             | Slide Travel | Min Depth           | Max Depth | Load Rating (Extended) |
| RSLIDE12 | 12.00              | 12.00        | 10.28               | 14.90     | 145 lbs                |
| RSLIDE16 | 16.00              | 16.00        | 14.00               | 18.60     | 130 lbs                |
| RSLIDE22 | 22.00              | 22.00        | 20.30               | 24.90     | 107 lbs                |
| RSLIDE26 | 26.00              | 26.00        | 23.75               | 27.60     | 94 lbs                 |
| RSLIDE28 | 28.00              | 28.00        | 23.80               | 30.70     | 85 lbs                 |