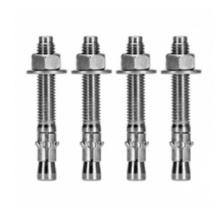

## **Features**

- · Securely attaches cabinet to concrete floor.
- For seismic bolt down applications use with
  - o C4 Cabinet Series UBC Zone 4
  - o DCZ4 Cabinet Series Telcordia Zone 4
  - o DRZ4 2-Post Rack Telcordia Zone 4
- Includes four (4) 3/8 x 3.5 bolts with flat washers, nuts and four (4) 2" square hardened flat washers.
- Casters must be removed prior to installing bolts.