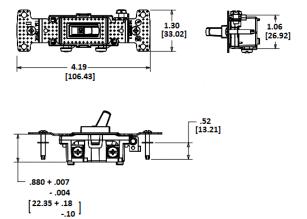

## **Specifications**

**Operating Temperature** 

Max Continuous- 60 Degrees C, Minimum--20 Without Impact

HUBBELL