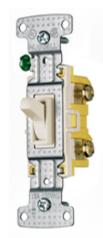

## **Switches and Lighting Controls** Single Pole, 15A 120V AC **Toggle Switches**

## **Features**

- · Hi-visibility yellow base for easy installation
- · Elongated strap for easier wall box mounting
- · Tough thermoplastic with ultrasonically welded cover and base
- Residential Grade

## **Ordering Information**

Color Light Almond

UPC

**Catalog Number** 883778119330 RS115LA