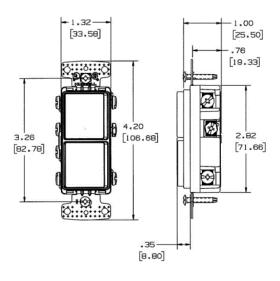

### Features

- · Smooth, quiet rocker
- Low profile, less than 1 inch deep
- · Self-grounding feature is standard
- · Residential Grade