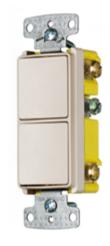

## **Decorator Series, 2) Single Pole Rockers**

### Features

- · Smooth, quiet rocker
- Low profile, less than 1 inch deep
- · Self-grounding feature is standard
- · Residential Grade