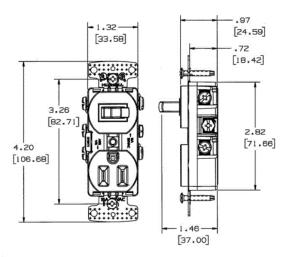

## **Switches and Lighting Controls** 15A 120V AC, Self Grounding 1) Single Pole Toggle, 1) Single Receptacle

#### Specifications

Action Contact Configuration **Environmental Conditions** 

**Operating Cycles Operating Temperature** 

Wattage

Snap Switch Two Position Indoor Dry Unless Protected By Additional Means 30,000 Minimum Max Continuous- 60 Degrees C, Minimum--20 Without Impact 1800