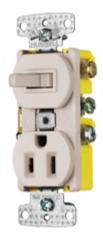

## **Switches and Lighting Controls** 15A 120V AC, Self Grounding 1) Single Pole Toggle, 1) Single Receptacle

#### **Ordering Information**

Color Light Almond

**Catalog Number** RC108LA 883778119088