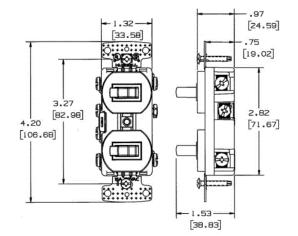

### Specifications

Action Contact Configuration **Environmental Conditions** 

**Operating Cycles Operating Temperature** 

Wattage

Snap Switch Two Position Indoor Dry Unless Protected By Additional Means 30,000 Minimum Max Continuous- 60 Degrees C, Minimum--20 Without Impact 1800