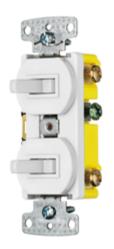

# **Switches and Lighting Controls** 15A 120V AC, Self Grounding 1) Single Pole Toggle, 1) Three Way Toggle

## **Features**

- Quiet snap action mechanism
- Self-grounding staple is standard ٠
- Elongated strap with continuous plaster ears ٠
- **Residential Grade** ٠